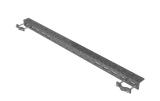

#### Face Mounted Microwave Strut Support

#### **Dimensions**

 Height
 152.4 mm | 6 in

 Width
 152.4 mm | 6 in

 Length
 1,676.4 mm | 66 in

 Mounting Diameter, maximum
 88.9 mm | 3.5 in

 Mounting Diameter, minimum
 38.1 mm | 1.5 in