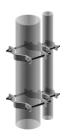

## JS-S100

Pipe-to-Pipe Adapter, adapts 2-3/8 in to 4 in OD pipe to 4 in to 9 in OD pipe

#### **Product Classification**

Product Type Adapter

General Specifications

MountingPipe-to-pipeTower TaperNon-tapered

**Dimensions** 

 Height
 50.8 mm | 2 in

 Width
 304.8 mm | 12 in

 Length
 406.4 mm | 16 in

 Mounting Diameter 2, maximum
 228.6 mm | 9 in

 Mounting Diameter 2, minimum
 101.6 mm | 4 in

 Mounting Diameter, maximum
 101.6 mm | 4 in

 Mounting Diameter, minimum
 60.96 mm | 2.4 in

Material Specifications