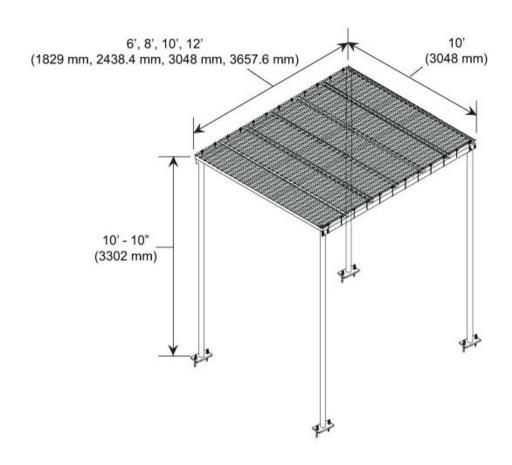

#### Dimensions

 Height
 3,200.4 mm | 126 in

 Width
 2,438.4 mm | 96 in

 Length
 3048 mm | 120 in

 Pipe Length
 3,200.4 mm | 126 in

### Outline Drawing