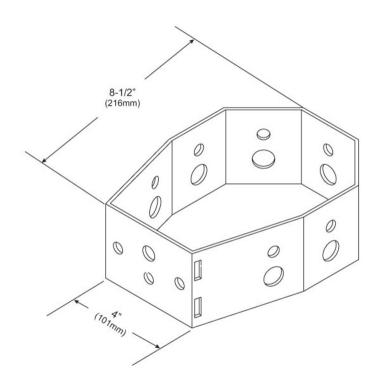

#### **Dimensions**

 Height
 127 mm | 5 in

 Width
 228.6 mm | 9 in

 Length
 152.4 mm | 6 in

 Pipe Outer Diameter
 60.96 mm | 2.4 in

 Hole Size
 3/4 in | 7/16 in

### Outline Drawing