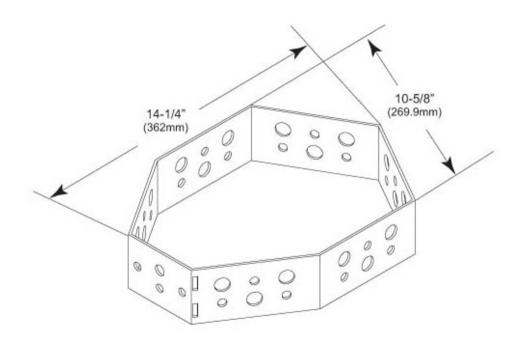

## Outline Drawing

#### Dimensions

 Height
 127 mm | 5 in

 Width
 381 mm | 15 in

 Length
 279.4 mm | 11 in

 Mounting Diameter, maximum
 203.2 mm | 8 in

 Mounting Diameter, minimum
 152.4 mm | 6 in

 Pipe Outer Diameter
 60.96 mm | 2.4 in