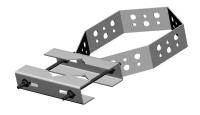

# CS-BL-R6

Cluster Support Bracket, 6 in to 8 in OD round member attachment

#### General Specifications

Cable Runs, quantity 18
Hole, quantity 18

**Mounting** Cluster support