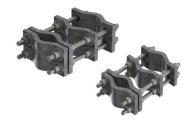

## BC-30-10D

Pipe-to-Pipe Clamp, joins two 1-1/2 in to 3-1/2 in OD round members

#### **Product Classification**

Product Type Clamp set

General Specifications

**Mounting** Pipe-to-pipe

Tower Taper Non-tapered | Tapered

**Dimensions** 

 Height
 127 mm | 5 in

 Width
 203.2 mm | 8 in

 Length
 254 mm | 10 in

 Mounting Diameter 2, maximum
 88.9 mm | 3.5 in

 Mounting Diameter 2, minimum
 38.1 mm | 1.5 in

 Mounting Diameter, maximum
 88.9 mm | 3.5 in

 Mounting Diameter, minimum
 38.1 mm | 1.5 in