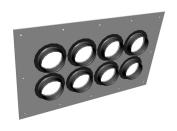

### 8 Port Entrance Panel, 2 x 4

### **Product Classification**

Product Type Entrance panel

Ordering Note CommScope® non-standard product

General Specifications

**Color** Gray

Entry Panel Port Size 127 mm | 5 in

Number of Ports 8

Panel Type Multiple

Dimensions

 Height
 444.5 mm | 17.5 in

 Width
 850.9 mm | 33.5 in

Material Specifications

Material Type Aluminum