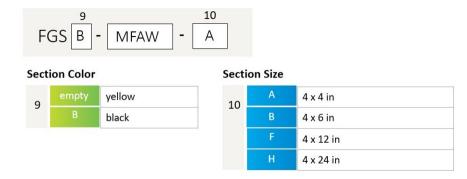

## FGS-MFAW-A



#### FiberGuide® Snap-Fit Junction Kit, 4x4in, Yellow

### **Product Classification**

Regional Availability

Asia | Australia/New Zealand | EMEA | Latin America | North America

Portfolio CommScope®

Product Type Fiber raceway joiner

Product Brand FiberGuide®

Product Series FGS

## General Specifications

Product Feature Snap-together design

**Color** Yellow

OrientationHorizontalSection TypeJoiner section

**Dimensions** 

**System Dimensions** 102 mm x 102 mm (4 in x 4 in)

## Ordering Tree



## Material Specifications

Material Type Engineering Thermoplastic

**COMMSCOPE®** 

# FGS-MFAW-A

## **Environmental Specifications**

Flammability Rating CSA S143 | UL 2024 | UL 94 V-0

Halogen Characteristics Blue Angel | TCO '99 | WEEE

Safety Standard CSA | UL

Packaging and Weights

**Weight, net** 0.443 kg | 0.977 lb

## Regulatory Compliance/Certifications

Agency Classification

CHINA-ROHS Below maximum concentration value

REACH-SVHC Compliant as per SVHC revision on www.commscope.com/ProductCompliance

ROHS Compliant UK-ROHS Compliant