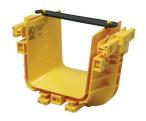

#### FiberGuide® Snap-Fit Junction Kit, 4x4in, Yellow

## General Specifications

Product Feature Snap-together design

**Color** Yellow

OrientationHorizontalSection TypeJoiner section

**Dimensions** 

**System Dimensions** 102 mm x 102 mm (4 in x 4 in)