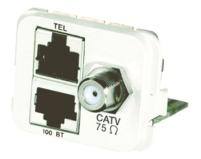

# 1711336-5

AMP CO Plus Broadband Insert, F-Series (CATV)  $+ 2 \times RJ45$  (fast ethernet + phone), white

## General Specifications

Color White
Interface Type RJ45
Outlet Orientation Flat
Total Ports, quantity 3