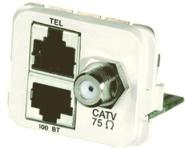

# 1711336-1

AMP CO Plus Broadband Insert, F-Series (CATV) +  $2 \times RJ45$  (fast ethernet + phone), almond

## General Specifications

Color Light almond

Interface Type F | RJ45

Outlet Orientation Flat

Total Ports, quantity 3