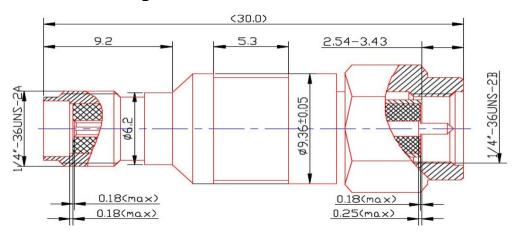

## Outline Drawing

#### Dimensions

 Length
 30 mm | 1.181 in

 Diameter
 10 mm | 0.394 in