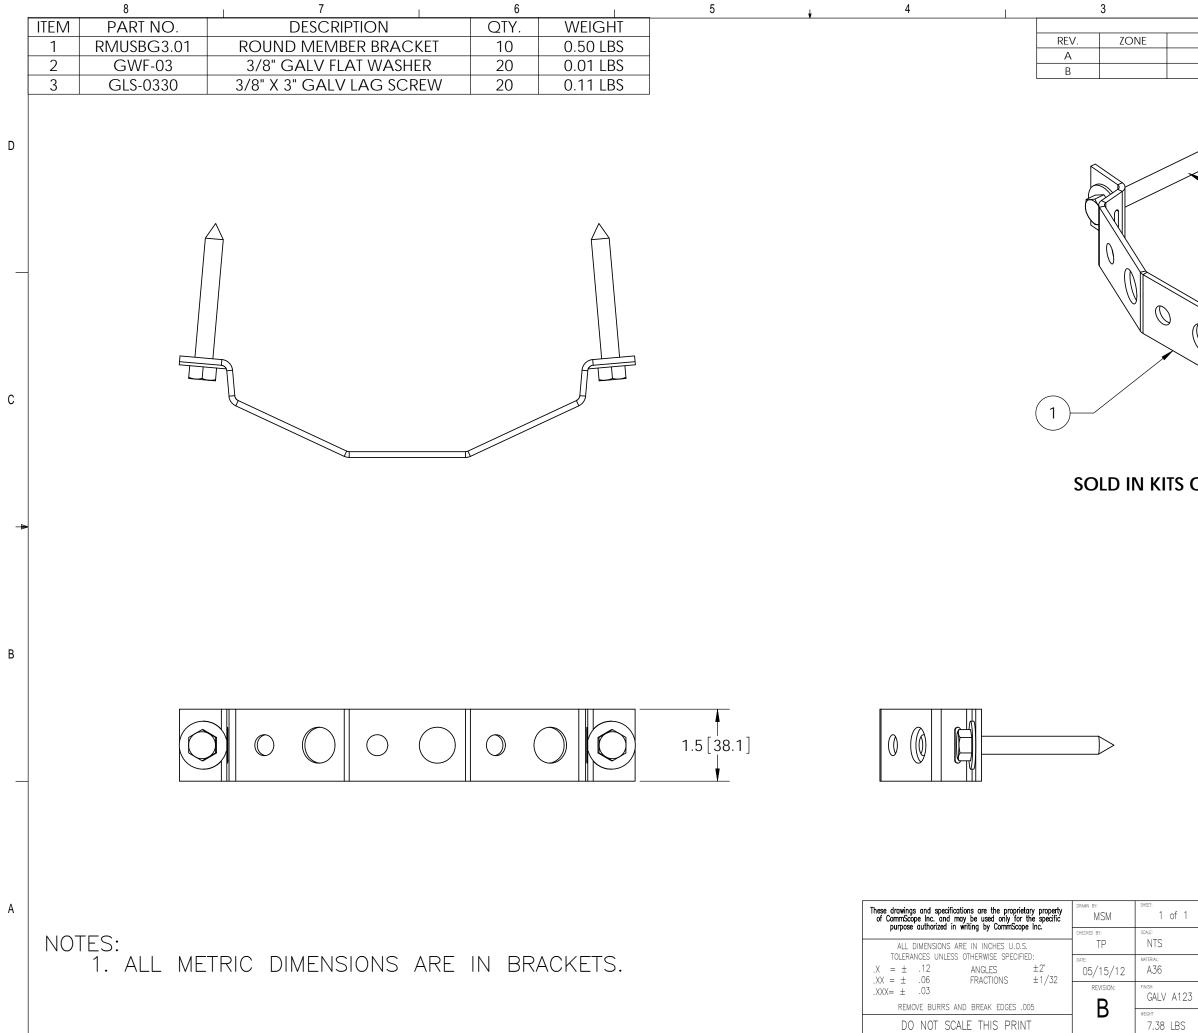

| 2                                                                                                                                                      | 1         |                  |   |
|--------------------------------------------------------------------------------------------------------------------------------------------------------|-----------|------------------|---|
| REVISIONS<br>DESCRIPTION                                                                                                                               | DV        | DATE             | · |
| INITIAL RELEASE                                                                                                                                        | BY<br>MSM | DATE<br>05/15/12 |   |
| LAG SCREWS WERE GLS-0334                                                                                                                               | MSM       | 11/15/12         |   |
| 32                                                                                                                                                     |           |                  | D |
| OF 10 COMPLETE ASSEMBLIES                                                                                                                              | $\supset$ |                  | С |
|                                                                                                                                                        |           |                  | B |
| PART NUMBER: WP-USBG-3   DESCRIPTION: Wood Pole Universal Member Support Bracket   DRAWING TYPE: ASSEMBLY DRAWING   23 COOMINGSCO   Hickory, NC, 28602 |           | <b>•</b>         | A |