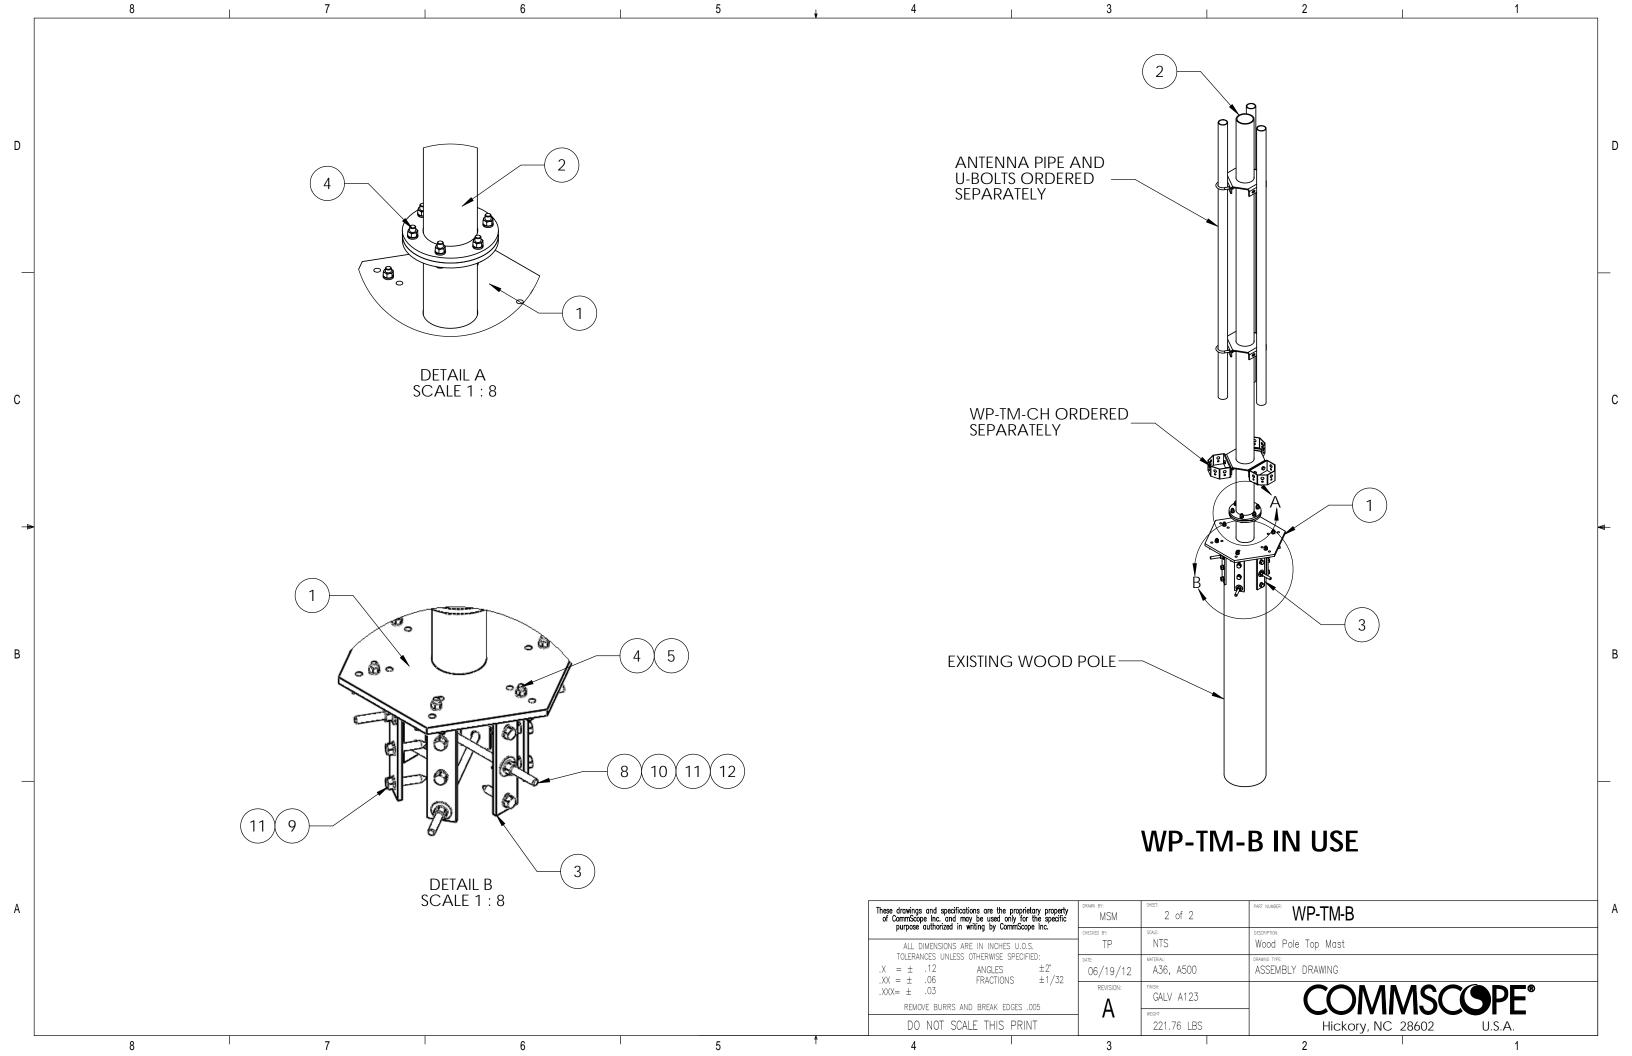

|   |      | 8               | 7                                     | 1     | 6           | 5                    |                        | 4                                                                                                                                           | 3                                |                  | 2                                | 1                |          |    |
|---|------|-----------------|---------------------------------------|-------|-------------|----------------------|------------------------|---------------------------------------------------------------------------------------------------------------------------------------------|----------------------------------|------------------|----------------------------------|------------------|----------|----|
|   | ITEM | PART NO.        | DESCRIPTION                           | QTY.  | WEIGHT      |                      |                        |                                                                                                                                             | DEV 70                           | ONE              | REVISIONS<br>DESCRIPTION         | DV               | DATE     |    |
|   | 1    | MTC340901       | TOP HAT WELDMENT                      | 1     | 57.47 LBS   |                      |                        |                                                                                                                                             | REV. ZO                          | ONE              | INITIAL RELEASE                  | BY<br>MSM        | 06/19/12 |    |
|   | 2    | MTC340902       | Mast Weldment                         | 1     | 129.10 LBS  |                      | <i>y</i> ≠ 4.5         | [114.3]                                                                                                                                     |                                  | '                |                                  |                  |          |    |
|   | 3    | MTC340917       | ANGLE BRACKET                         | 6     | 3.82 LBS    |                      |                        |                                                                                                                                             |                                  |                  |                                  |                  |          |    |
|   | 4    | GB-04205        | 1/2" X 2" GALV BOLT KIT               | 12    | 0.16 LBS    |                      |                        |                                                                                                                                             |                                  |                  |                                  |                  |          |    |
| D | 5    | GWF-04          | 1/2" GALV FLAT WASHER                 | 6     | 0.06 LBS    | \\\ \( \bigotimes \) | •••                    |                                                                                                                                             |                                  |                  |                                  |                  |          | Б  |
| U | 6    | GWL-04          | 1/2" GALV LOCK WASHER                 | 12    | 0.09 LBS    |                      |                        |                                                                                                                                             |                                  |                  | $\Theta$                         |                  |          | D  |
|   | 7    | GN-04           | 1/2" GALV HEX NUT                     | 12    | 0.04 LBS    | • •                  | /                      |                                                                                                                                             |                                  |                  |                                  |                  |          |    |
|   | 8    | MT-382-18       | 5/8" X 18" THREADED ROD               | 3     | 1.43 LBS    |                      |                        |                                                                                                                                             |                                  |                  |                                  |                  |          |    |
|   | 9    | GLS-0530        | 5/8" X 3" GALV LAG BOLT               | 12    | 0.32 LBS    |                      |                        |                                                                                                                                             |                                  |                  |                                  |                  |          |    |
|   | 10   | GWF-05          | 5/8" GALV FLAT WASHER                 | 6     | 0.06 LBS    |                      |                        |                                                                                                                                             |                                  |                  |                                  |                  |          |    |
|   | 11   | GWL-05          | 5/8" GALV LOCK WASHER                 | 18    | 0.09 LBS    |                      |                        |                                                                                                                                             |                                  |                  |                                  |                  |          |    |
|   | 12   | GN-05           | 5/8" GALV HEX NUT                     | 6     | 0.04 LBS    |                      |                        |                                                                                                                                             |                                  |                  |                                  |                  |          |    |
|   |      |                 |                                       |       |             |                      |                        |                                                                                                                                             |                                  |                  |                                  | $\overline{2}$   |          |    |
|   |      |                 |                                       |       |             |                      | 1                      |                                                                                                                                             |                                  |                  |                                  |                  |          |    |
|   |      |                 |                                       |       |             |                      | 1                      |                                                                                                                                             |                                  |                  |                                  |                  |          |    |
|   |      |                 |                                       |       |             |                      |                        |                                                                                                                                             |                                  |                  |                                  |                  |          |    |
| 0 |      |                 |                                       |       |             |                      |                        |                                                                                                                                             |                                  |                  |                                  |                  |          | 0  |
| С |      |                 |                                       |       |             |                      | <u> </u>               |                                                                                                                                             |                                  |                  |                                  |                  |          | С  |
|   |      |                 |                                       |       |             |                      |                        |                                                                                                                                             |                                  |                  |                                  |                  |          |    |
|   |      |                 |                                       |       |             |                      |                        |                                                                                                                                             |                                  |                  |                                  |                  |          |    |
|   |      |                 |                                       |       |             |                      | 50.0 [1270]            |                                                                                                                                             |                                  |                  |                                  |                  |          |    |
|   |      |                 |                                       |       |             |                      | 12                     |                                                                                                                                             |                                  |                  |                                  |                  |          |    |
| _ |      |                 |                                       |       |             |                      | 0.                     |                                                                                                                                             |                                  |                  |                                  |                  |          |    |
| - |      |                 |                                       |       |             |                      | —— 50.C<br>[3270.3]    |                                                                                                                                             |                                  |                  |                                  |                  | •        | ┫- |
|   |      |                 |                                       |       |             |                      |                        |                                                                                                                                             |                                  |                  |                                  |                  |          |    |
|   |      |                 |                                       |       |             |                      | <u></u>                |                                                                                                                                             |                                  |                  |                                  |                  |          |    |
|   |      |                 |                                       |       |             |                      |                        |                                                                                                                                             |                                  |                  |                                  |                  |          |    |
|   |      |                 |                                       |       |             |                      | ∯ m<br>∞               |                                                                                                                                             |                                  |                  |                                  |                  |          |    |
| _ |      |                 |                                       |       |             |                      | .4]                    |                                                                                                                                             |                                  |                  |                                  |                  |          | _  |
| В |      |                 |                                       |       |             |                      | 414                    |                                                                                                                                             |                                  |                  |                                  |                  |          | В  |
|   |      |                 |                                       |       |             |                      | 36.0 [91.              |                                                                                                                                             |                                  |                  | 9                                | <del>(</del> 1 ) |          |    |
|   |      |                 |                                       |       |             |                      | 36.(                   |                                                                                                                                             |                                  |                  |                                  |                  |          |    |
|   |      |                 |                                       |       |             |                      | 1                      |                                                                                                                                             |                                  |                  |                                  |                  |          |    |
|   |      |                 |                                       |       |             | -                    | <u> </u>               |                                                                                                                                             |                                  |                  |                                  |                  |          |    |
|   |      |                 |                                       |       |             |                      |                        |                                                                                                                                             |                                  |                  |                                  |                  |          |    |
| - |      |                 |                                       |       |             |                      |                        |                                                                                                                                             |                                  |                  |                                  |                  |          | _  |
|   |      |                 |                                       |       |             | <u> </u>             |                        |                                                                                                                                             |                                  |                  |                                  |                  |          |    |
|   |      |                 |                                       |       |             |                      | <u> </u>               |                                                                                                                                             |                                  |                  | 3                                |                  |          |    |
|   |      |                 |                                       |       |             |                      |                        |                                                                                                                                             |                                  |                  |                                  |                  |          |    |
|   |      |                 |                                       |       |             |                      | <b>•</b><br><b>}</b> □ |                                                                                                                                             |                                  |                  |                                  |                  |          |    |
|   |      |                 |                                       |       |             |                      |                        |                                                                                                                                             |                                  |                  |                                  |                  |          |    |
| Α |      |                 |                                       |       |             |                      |                        | These drawings and specifications are the proprieta of CommScope Inc. and may be used only for t purpose authorized in writing by CommScope | ary property<br>the specific MSM | sheet: 1 of 2    | PART NUMBER: WP-TM-B             |                  |          | Α  |
|   | NIO. | TEC.            |                                       |       |             |                      |                        |                                                                                                                                             | CHECKED BI:                      | SCALE:<br>NTS    | DESCRIPTION:                     |                  |          |    |
|   | NO   | TES:<br>1 All M | ETRIC DIMENSIONS                      | ARE I | INI RRACKET | ·C                   |                        | ALL DIMENSIONS ARE IN INCHES U.O.S. TOLERANCES UNLESS OTHERWISE SPECIFIE                                                                    | D: DATE:                         | MATERIAL:        | Wood Pole Top Mast DRAWING TYPE: |                  |          |    |
|   |      | 7               | ETRIC DIMENSIONS<br>MOUNT ANTENNA PIF | DEC U |             | o.<br>∩ 2_7/2"(      | $\supset$ D            | $.X = \pm .12$ ANGLES $.XX = \pm .06$ FRACTIONS $.XXX = \pm .03$                                                                            | ±2°<br>±1/32 06/19/12            | A36, A500        | ASSEMBLY DRAWING                 |                  |          |    |
|   |      | Z, CAN N        | MOUNT ANTLININA FIF                   | LJ Z  | 3/0 00 1    | 0 2-7/0              | JU.                    | .XXX= ± .03  REMOVE BURRS AND BREAK EDGES .00                                                                                               | REVISION:                        | GALV A123        |                                  | SCOPF            | 80       |    |
|   |      |                 |                                       |       |             |                      |                        | DO NOT SCALE THIS PRINT                                                                                                                     |                                  | washт 221.76 LBS | Hickory, NC 286                  | <b>5 5 5 1</b>   |          |    |
|   |      | 8               | 7                                     | 1     | 6           | 5                    | <b>†</b>               | 4                                                                                                                                           | 3                                | 221.70 203       | 2                                | 1                |          |    |