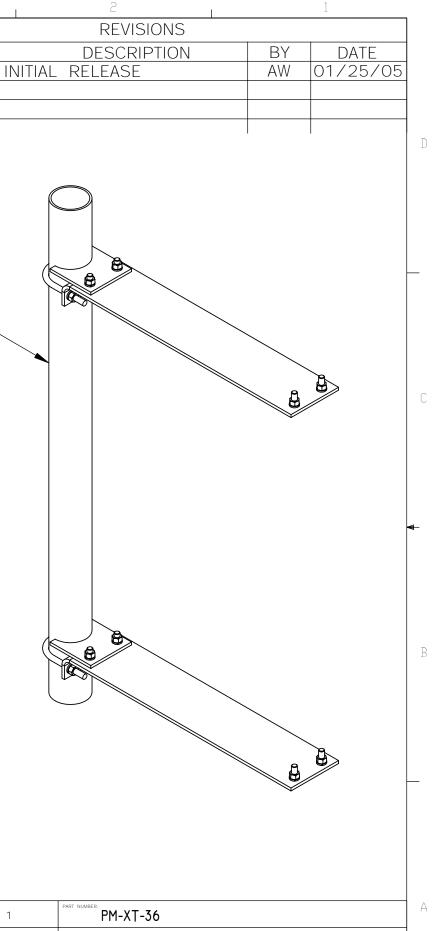

|   |      | 8         |         | 7                       |      | 6    |           |
|---|------|-----------|---------|-------------------------|------|------|-----------|
|   | ITEM | PART NO.  |         | DESCRIPTION             |      | QTY. | WEIGHT    |
|   | 1    | MT395.01  | 4-1/2"  | O.D. X 63" PIPE MOUNT   |      | 1    | 61.39 LBS |
|   | 2    | PMXT36.01 | PIPE N  | 10UNT EXTENSION         |      | 2    | 29.95 LBS |
|   | 3    | PMXTH     | HARD    | WARE KIT (ITEMS 4-6)    |      | 1    |           |
|   | 4    | GUB-5456  | 5/8'' X | 4-5/8" X 6-1/2" GALV U- | BOLT | 2    | 1.53 LBS  |
| D | 5    | GB-05205  | 5/8'' X | 2" GALV BOLT KIT        |      | 8    | 0.27 LBS  |
|   | 6    | GWF-05    | 5/8" C  | ALV FLAT WASHER         |      | 4    | 0.03 LBS  |

| 1   | PM-XT-36                 |       |
|-----|--------------------------|-------|
|     | 36" PIPE MOUNT EXTENSION |       |
|     | ASSEMBLY DRAWING         |       |
| 123 | ORLAND PARK, IL.         | 60462 |
| LBS | ANDREW ® U.S.A.          |       |
|     | 2 1                      |       |