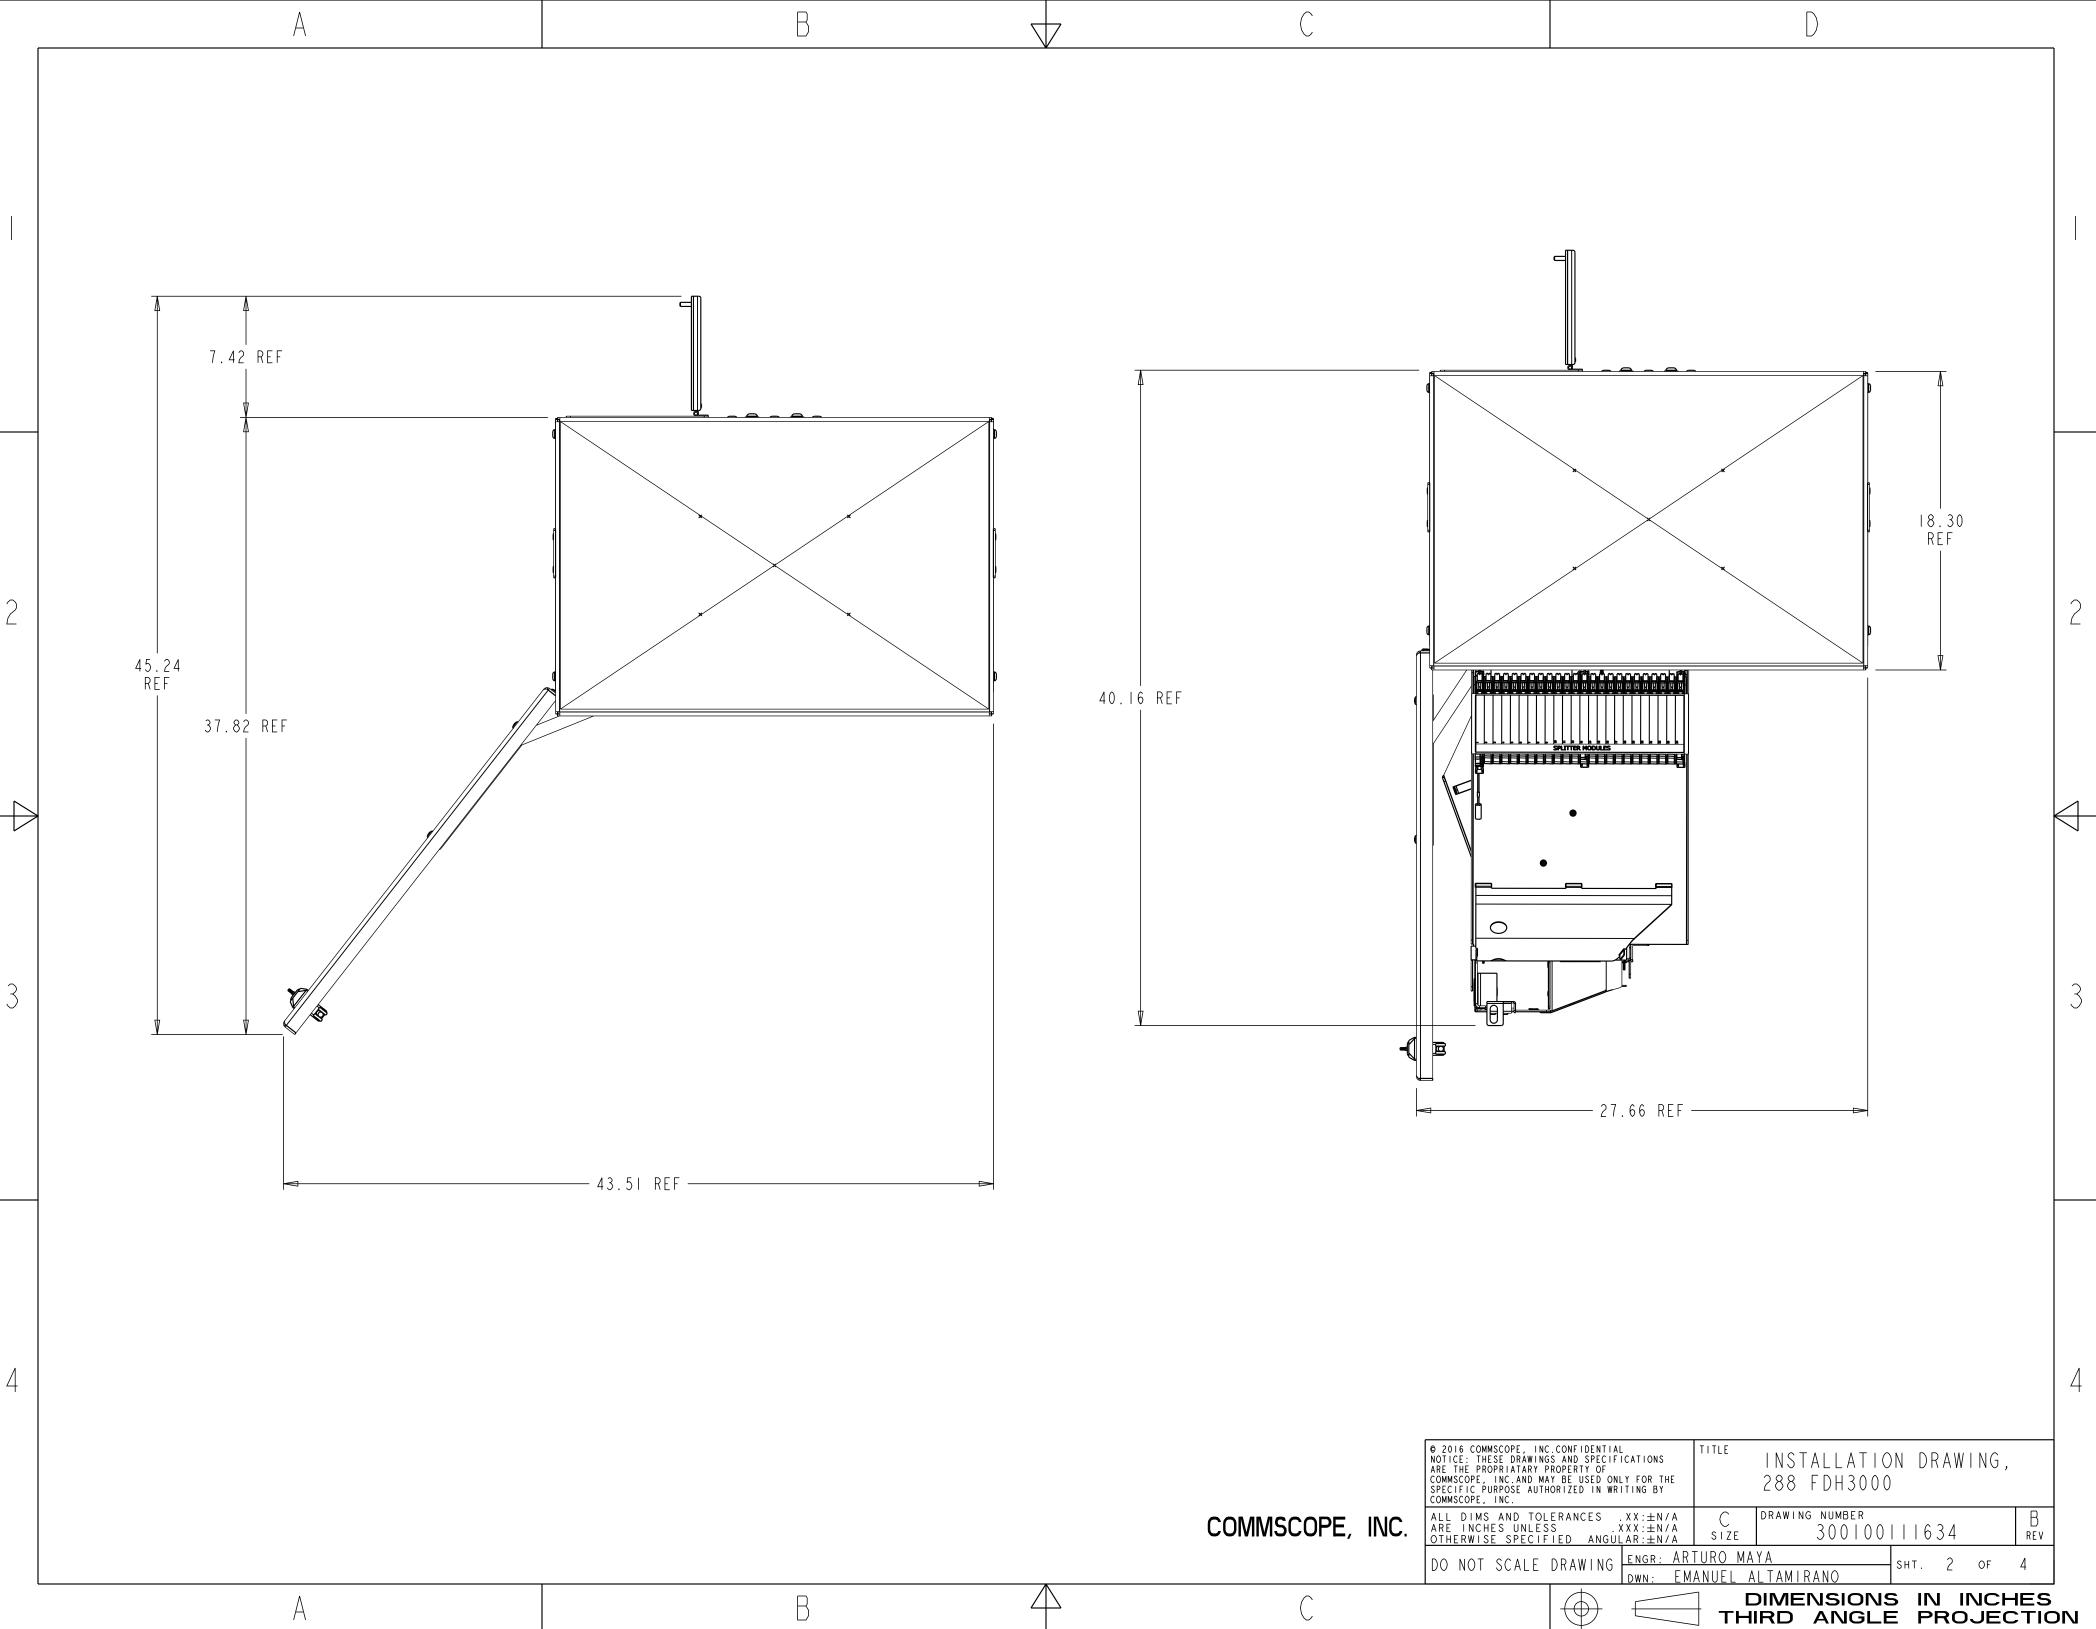

А

 $\square$ 

| ( | ~ |
|---|---|
|   | , |

 $\nabla T$ 

| $\bigcirc$ |                                                                         |                                                                                                       |         | D           |        |              |                  |
|------------|-------------------------------------------------------------------------|-------------------------------------------------------------------------------------------------------|---------|-------------|--------|--------------|------------------|
|            |                                                                         |                                                                                                       | R E V.  | МСО         | DWN    | DATE         |                  |
|            |                                                                         |                                                                                                       | A       | 40022904MCO | EAAE   | 08-JUL-15    | _                |
|            |                                                                         |                                                                                                       | В       | 40032810MCO | MFG    | 09-AUG-16    | -                |
|            |                                                                         |                                                                                                       |         |             |        |              |                  |
|            |                                                                         |                                                                                                       |         |             |        |              |                  |
|            |                                                                         |                                                                                                       |         |             |        |              |                  |
|            |                                                                         |                                                                                                       |         |             |        |              |                  |
|            |                                                                         |                                                                                                       |         |             |        |              |                  |
|            |                                                                         |                                                                                                       |         |             |        |              |                  |
|            |                                                                         |                                                                                                       |         |             |        |              |                  |
|            |                                                                         |                                                                                                       |         |             |        |              |                  |
|            |                                                                         |                                                                                                       |         |             |        |              |                  |
|            |                                                                         | _                                                                                                     |         |             |        |              |                  |
|            |                                                                         |                                                                                                       |         |             |        |              |                  |
|            |                                                                         |                                                                                                       |         |             |        |              | 2                |
| F          |                                                                         |                                                                                                       |         |             |        | <u>[</u>     |                  |
|            |                                                                         | 0 0                                                                                                   |         |             |        |              |                  |
|            | 0<br>0                                                                  |                                                                                                       |         | þ           |        |              |                  |
|            |                                                                         |                                                                                                       |         |             |        |              |                  |
|            |                                                                         |                                                                                                       |         |             |        |              | $\left  \right $ |
|            |                                                                         |                                                                                                       |         |             |        |              |                  |
|            |                                                                         |                                                                                                       |         |             |        |              |                  |
| (          |                                                                         |                                                                                                       |         |             | 29.96  | S REF        |                  |
| d          |                                                                         |                                                                                                       |         | ĥ           |        |              | 3                |
|            |                                                                         |                                                                                                       |         |             |        |              |                  |
| R          |                                                                         |                                                                                                       |         |             |        |              |                  |
|            |                                                                         |                                                                                                       |         |             |        |              |                  |
|            |                                                                         |                                                                                                       |         |             |        |              |                  |
|            |                                                                         |                                                                                                       |         | l<br>₽      |        |              |                  |
| (          |                                                                         |                                                                                                       |         |             | 7      | 1            |                  |
|            | <b>•</b>                                                                | <b></b>                                                                                               |         | 0           |        |              |                  |
|            |                                                                         |                                                                                                       |         |             |        |              |                  |
|            |                                                                         | æ æ                                                                                                   |         | 0           |        |              |                  |
|            |                                                                         |                                                                                                       |         |             |        |              | 4                |
|            |                                                                         |                                                                                                       |         |             |        |              |                  |
|            | © 2016 COMMSCOPE, INC<br>NOTICE: THESE DRAWING<br>ARE THE PROPRIATARY P | .CONFIDENTIAL<br>S AND SPECIFICATIONS<br>ROPERTY OF<br>Y BE USED ONLY FOR THE<br>ORIZED IN WRITING BY | TITLE   | INSTALLAT   | FION D | RAWING,      | 1                |
| F          | COMMSCOPE, INC.AND MA<br>SPECIFIC PURPOSE AUTH<br>COMMSCOPE, INC.       | Y BE USED ONLY FOR THE<br>ORIZED IN WRITING BY                                                        |         | 288 FDH30   | 000    |              |                  |
|            |                                                                         | ERANCES .XX:±N/A<br>S .XXX:±N/A<br>IED ANGULAR:±N/A                                                   |         | 3001        | 001110 | 634 В<br>rev | -                |
|            | DO NOT SCALE                                                            |                                                                                                       |         | ALTAMIRANO  | SHT.   | OF 4         |                  |
| C          |                                                                         | $\bigoplus =$                                                                                         | <b></b> | DIMENSIO    | NS II  | N INCHES     | )<br>DN          |