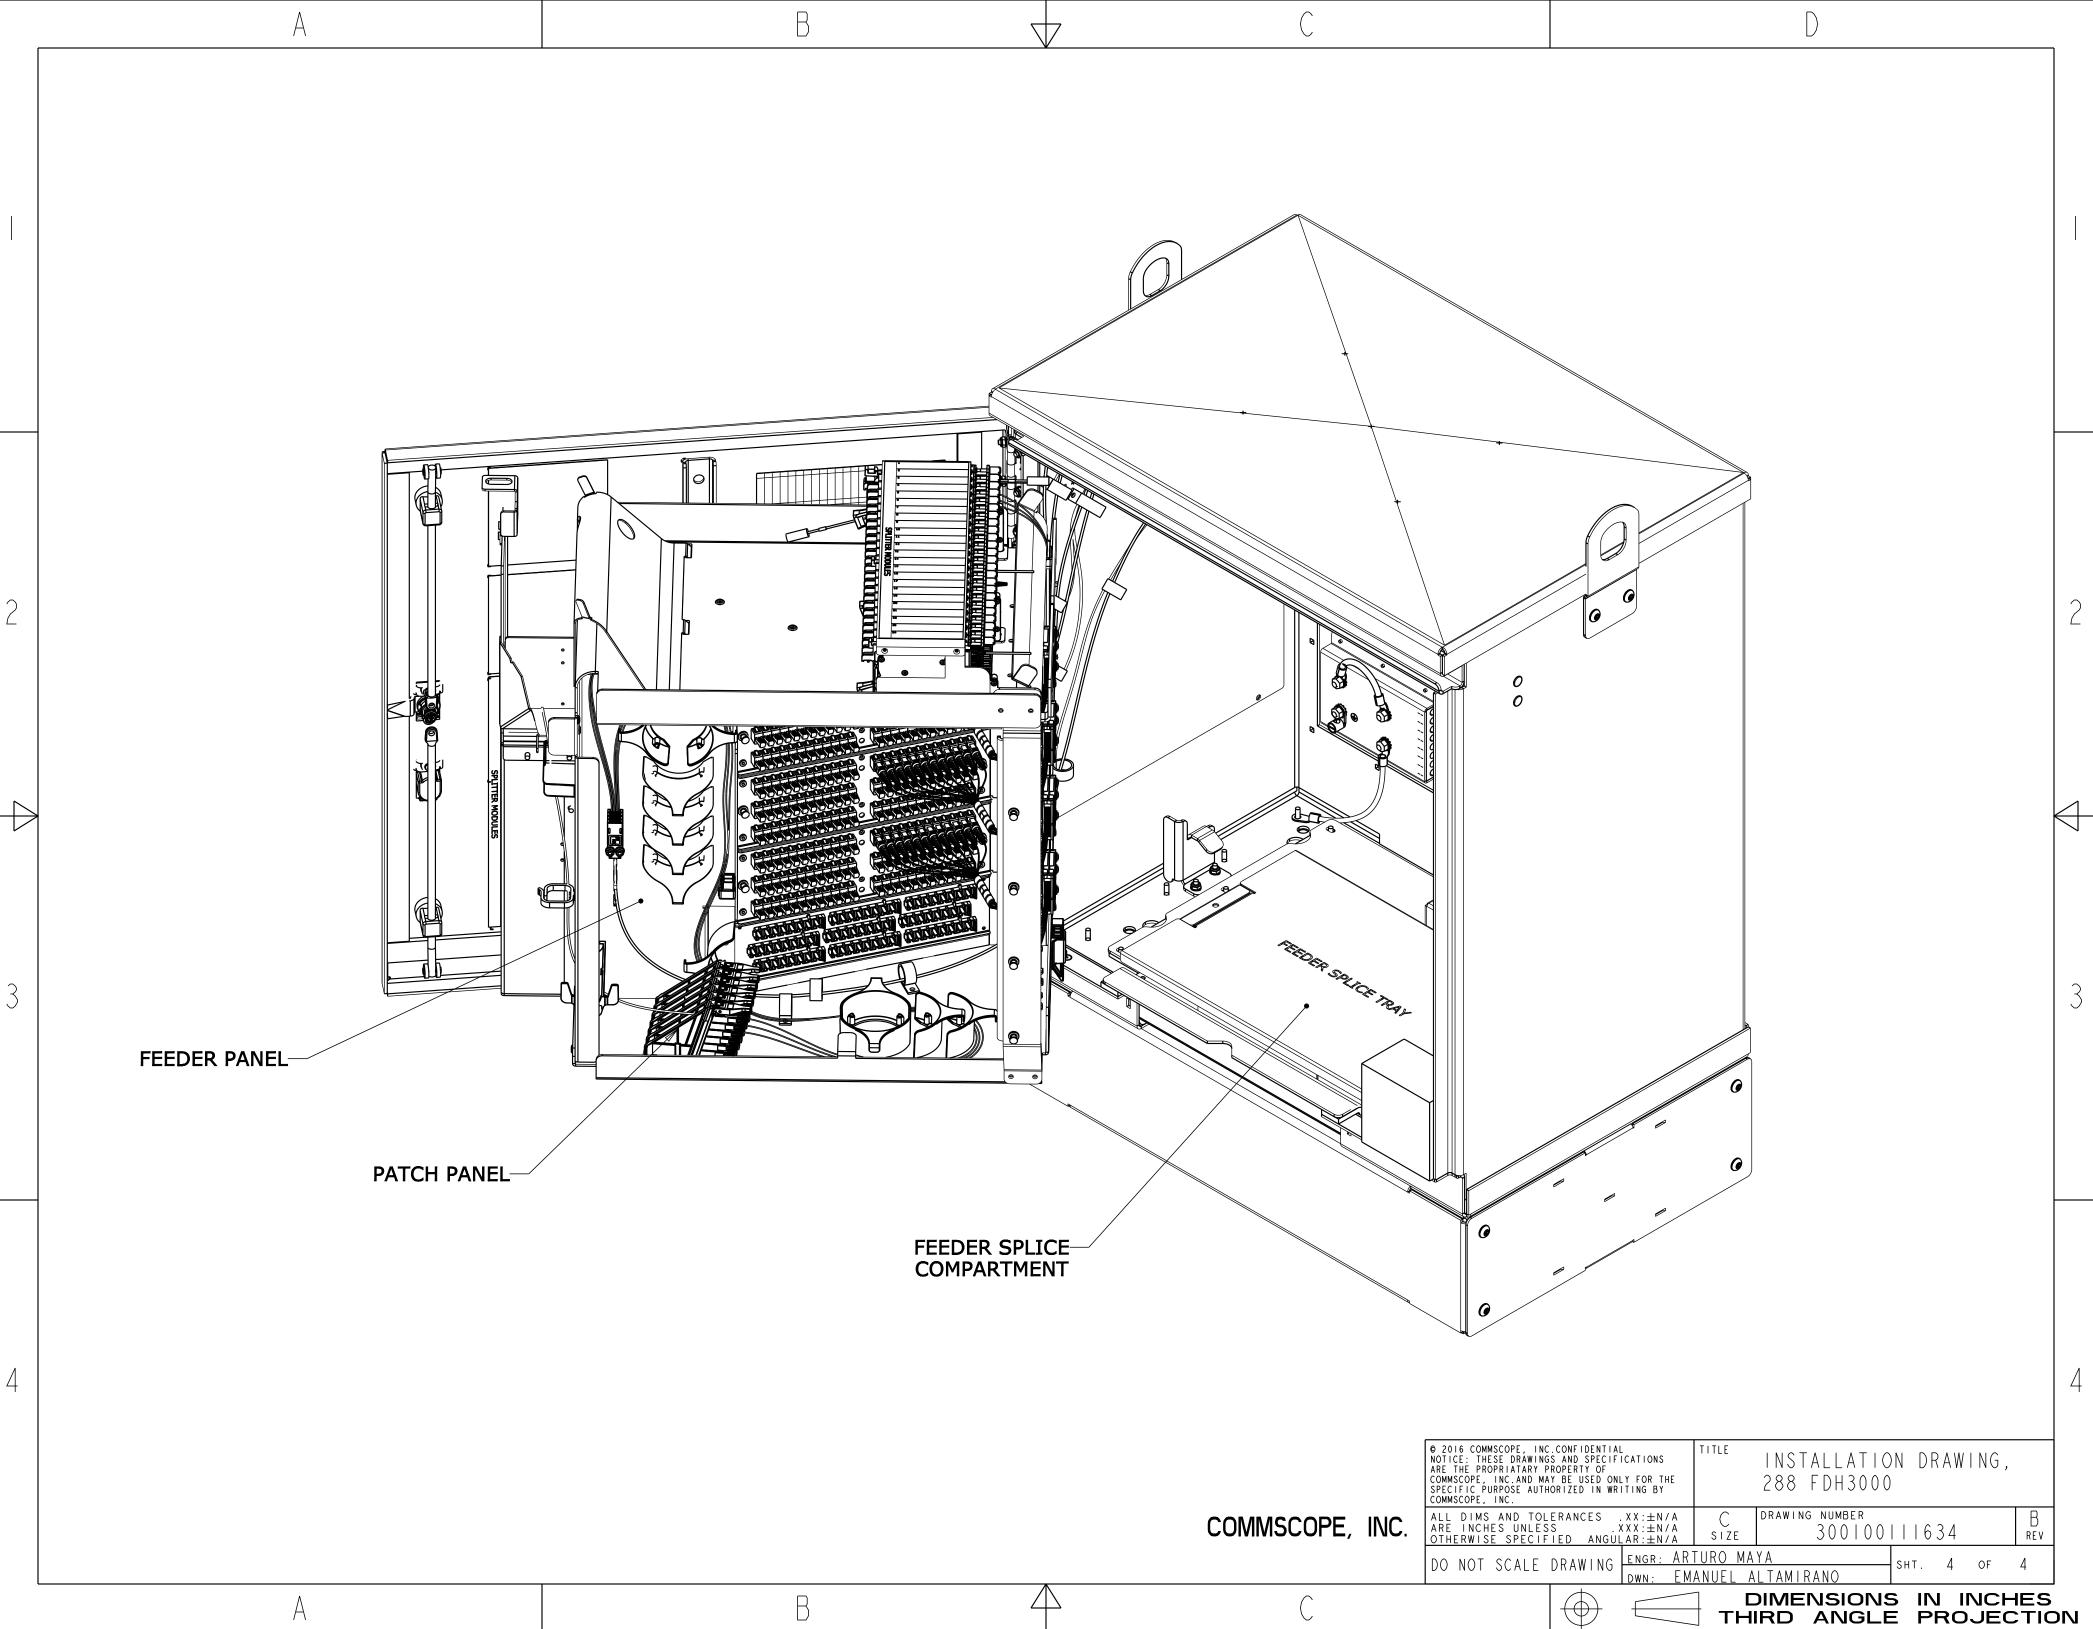

А

 $\square$ 

| ( | ~ |
|---|---|
|   | , |

 $\nabla T$ 

| $\bigcirc$ |                                                                         |                                                                                                       |         | D           |        |              |                  |
|------------|-------------------------------------------------------------------------|-------------------------------------------------------------------------------------------------------|---------|-------------|--------|--------------|------------------|
|            |                                                                         |                                                                                                       | R E V.  | МСО         | DWN    | DATE         |                  |
|            |                                                                         |                                                                                                       | A       | 40022904MCO | EAAE   | 08-JUL-15    | _                |
|            |                                                                         |                                                                                                       | В       | 40032810MCO | MFG    | 09-AUG-16    | -                |
|            |                                                                         |                                                                                                       |         |             |        |              |                  |
|            |                                                                         |                                                                                                       |         |             |        |              |                  |
|            |                                                                         |                                                                                                       |         |             |        |              |                  |
|            |                                                                         |                                                                                                       |         |             |        |              |                  |
|            |                                                                         |                                                                                                       |         |             |        |              |                  |
|            |                                                                         |                                                                                                       |         |             |        |              |                  |
|            |                                                                         |                                                                                                       |         |             |        |              |                  |
|            |                                                                         |                                                                                                       |         |             |        |              |                  |
|            |                                                                         |                                                                                                       |         |             |        |              |                  |
|            |                                                                         | _                                                                                                     |         |             |        |              |                  |
|            |                                                                         |                                                                                                       |         |             |        |              |                  |
|            |                                                                         |                                                                                                       |         |             |        |              | 2                |
| F          |                                                                         |                                                                                                       |         |             |        | <u>[</u>     |                  |
|            |                                                                         | 0 0                                                                                                   |         |             |        |              |                  |
|            | 0<br>0                                                                  |                                                                                                       |         | þ           |        |              |                  |
|            |                                                                         |                                                                                                       |         |             |        |              |                  |
|            |                                                                         |                                                                                                       |         |             |        |              | $\left  \right $ |
|            |                                                                         |                                                                                                       |         |             |        |              |                  |
|            |                                                                         |                                                                                                       |         |             |        |              |                  |
| (          |                                                                         |                                                                                                       |         |             | 29.96  | S REF        |                  |
| d          |                                                                         |                                                                                                       |         | ĥ           |        |              | 3                |
|            |                                                                         |                                                                                                       |         |             |        |              |                  |
| R          |                                                                         |                                                                                                       |         |             |        |              |                  |
|            |                                                                         |                                                                                                       |         |             |        |              |                  |
|            |                                                                         |                                                                                                       |         |             |        |              |                  |
|            |                                                                         |                                                                                                       |         | l<br>₽      |        |              |                  |
| (          |                                                                         |                                                                                                       |         |             | 7      | 1            |                  |
|            | <b>•</b>                                                                | <b></b>                                                                                               |         | 0           |        |              |                  |
|            |                                                                         |                                                                                                       |         |             |        |              |                  |
|            |                                                                         | æ æ                                                                                                   |         | 0           |        |              |                  |
|            |                                                                         |                                                                                                       |         |             |        |              | 4                |
|            |                                                                         |                                                                                                       |         |             |        |              |                  |
|            | © 2016 COMMSCOPE, INC<br>NOTICE: THESE DRAWING<br>ARE THE PROPRIATARY P | .CONFIDENTIAL<br>S AND SPECIFICATIONS<br>ROPERTY OF<br>Y BE USED ONLY FOR THE<br>ORIZED IN WRITING BY | TITLE   | INSTALLAT   | FION D | RAWING,      | 1                |
| F          | COMMSCOPE, INC.AND MA<br>SPECIFIC PURPOSE AUTH<br>COMMSCOPE, INC.       | Y BE USED ONLY FOR THE<br>ORIZED IN WRITING BY                                                        |         | 288 FDH30   | 000    |              |                  |
|            |                                                                         | ERANCES .XX:±N/A<br>S .XXX:±N/A<br>IED ANGULAR:±N/A                                                   |         | 3001        | 001110 | 634 В<br>rev | -                |
|            | DO NOT SCALE                                                            |                                                                                                       |         | ALTAMIRANO  | SHT.   | OF 4         |                  |
| C          |                                                                         | $\bigoplus =$                                                                                         | <b></b> | DIMENSIO    | NS II  | N INCHES     | )<br>DN          |