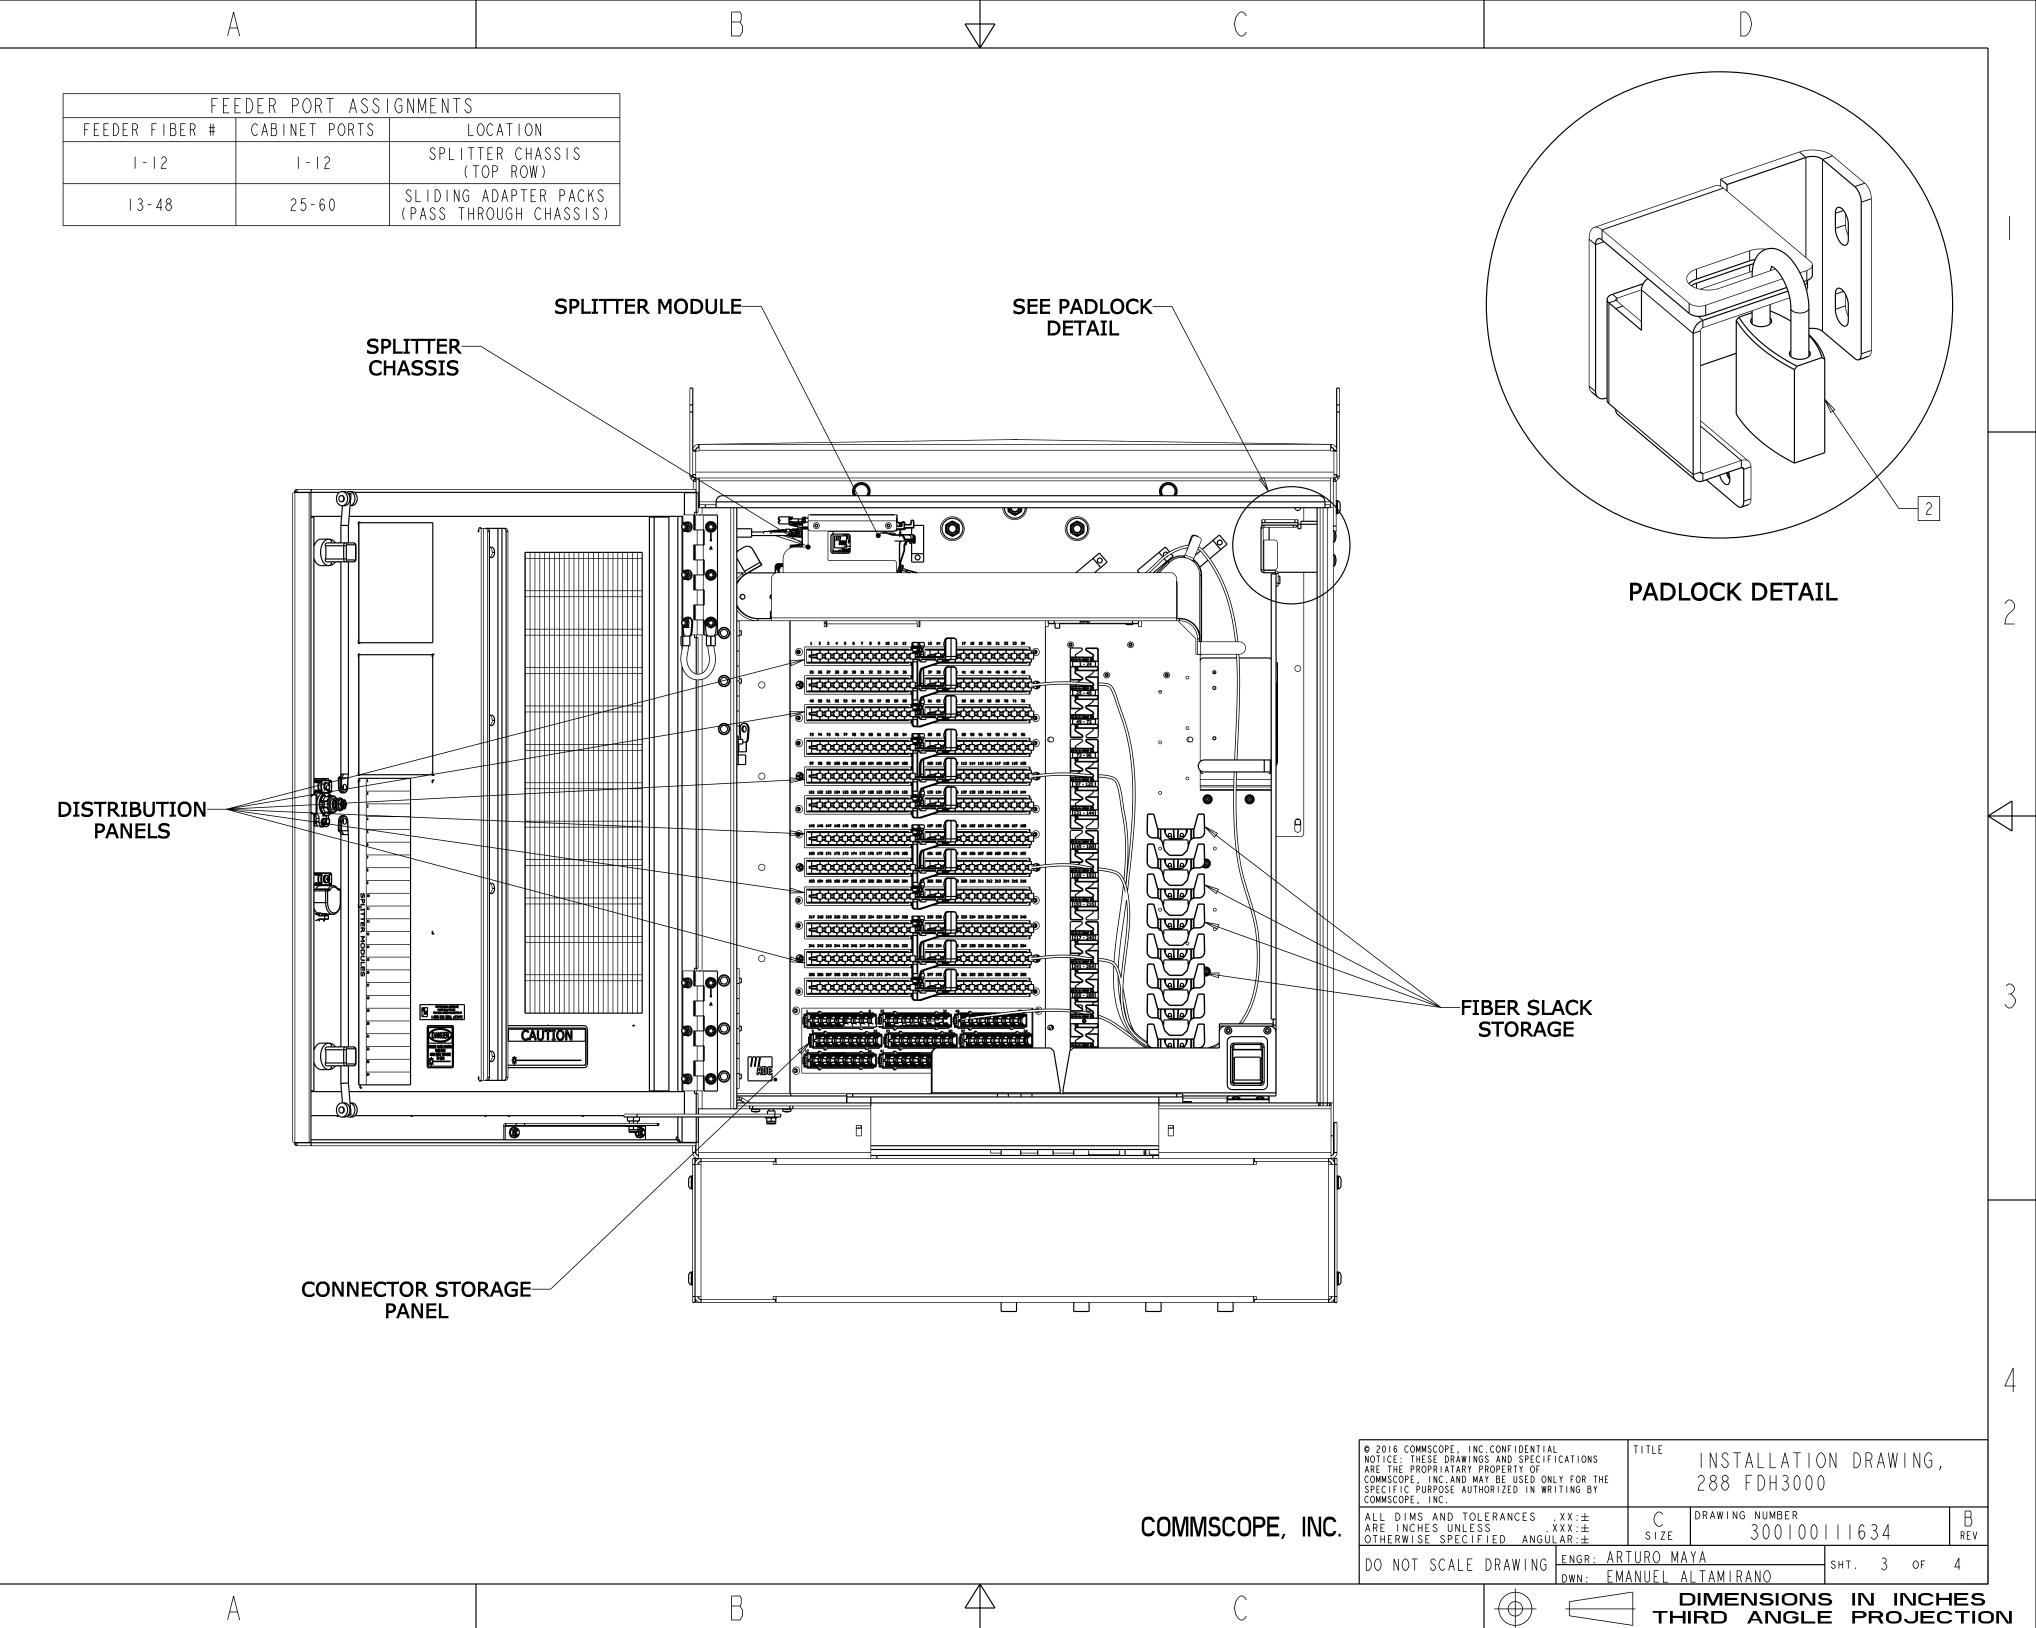

А

 $\square$ 

| ( | ~ |
|---|---|
|   | , |

 $\nabla T$ 

| $\bigcirc$ |                                                                         |                                                                                                       |         | D           |        |              |                  |
|------------|-------------------------------------------------------------------------|-------------------------------------------------------------------------------------------------------|---------|-------------|--------|--------------|------------------|
|            |                                                                         |                                                                                                       | R E V.  | МСО         | DWN    | DATE         |                  |
|            |                                                                         |                                                                                                       | A       | 40022904MCO | EAAE   | 08-JUL-15    | _                |
|            |                                                                         |                                                                                                       | В       | 40032810MCO | MFG    | 09-AUG-16    | -                |
|            |                                                                         |                                                                                                       |         |             |        |              |                  |
|            |                                                                         |                                                                                                       |         |             |        |              |                  |
|            |                                                                         |                                                                                                       |         |             |        |              |                  |
|            |                                                                         |                                                                                                       |         |             |        |              |                  |
|            |                                                                         |                                                                                                       |         |             |        |              |                  |
|            |                                                                         |                                                                                                       |         |             |        |              |                  |
|            |                                                                         |                                                                                                       |         |             |        |              |                  |
|            |                                                                         |                                                                                                       |         |             |        |              |                  |
|            |                                                                         |                                                                                                       |         |             |        |              |                  |
|            |                                                                         | _                                                                                                     |         |             |        |              |                  |
|            |                                                                         |                                                                                                       |         |             |        |              |                  |
|            |                                                                         |                                                                                                       |         |             |        |              | 2                |
| F          |                                                                         |                                                                                                       |         |             |        | <u>[</u>     |                  |
|            |                                                                         | 0 0                                                                                                   |         |             |        |              |                  |
|            | 0<br>0                                                                  |                                                                                                       |         | þ           |        |              |                  |
|            |                                                                         |                                                                                                       |         |             |        |              |                  |
|            |                                                                         |                                                                                                       |         |             |        |              | $\left  \right $ |
|            |                                                                         |                                                                                                       |         |             |        |              |                  |
|            |                                                                         |                                                                                                       |         |             |        |              |                  |
| (          |                                                                         |                                                                                                       |         |             | 29.96  | S REF        |                  |
| d          |                                                                         |                                                                                                       |         | ĥ           |        |              | 3                |
|            |                                                                         |                                                                                                       |         |             |        |              |                  |
| R          |                                                                         |                                                                                                       |         |             |        |              |                  |
|            |                                                                         |                                                                                                       |         |             |        |              |                  |
|            |                                                                         |                                                                                                       |         |             |        |              |                  |
|            |                                                                         |                                                                                                       |         | l<br>₽      |        |              |                  |
| (          |                                                                         |                                                                                                       |         |             | 7      | 1            |                  |
|            | <b>•</b>                                                                | <b></b>                                                                                               |         | 0           |        |              |                  |
|            |                                                                         |                                                                                                       |         |             |        |              |                  |
|            |                                                                         | æ æ                                                                                                   |         | 0           |        |              |                  |
|            |                                                                         |                                                                                                       |         |             |        |              | 4                |
|            |                                                                         |                                                                                                       |         |             |        |              |                  |
|            | © 2016 COMMSCOPE, INC<br>NOTICE: THESE DRAWING<br>ARE THE PROPRIATARY P | .CONFIDENTIAL<br>S AND SPECIFICATIONS<br>ROPERTY OF<br>Y BE USED ONLY FOR THE<br>ORIZED IN WRITING BY | TITLE   | INSTALLAT   | FION D | RAWING,      | 1                |
| F          | COMMSCOPE, INC.AND MA<br>SPECIFIC PURPOSE AUTH<br>COMMSCOPE, INC.       | Y BE USED ONLY FOR THE<br>ORIZED IN WRITING BY                                                        |         | 288 FDH30   | 000    |              |                  |
|            |                                                                         | ERANCES .XX:±N/A<br>S .XXX:±N/A<br>IED ANGULAR:±N/A                                                   |         | 3001        | 001110 | 634 В<br>rev | -                |
|            | DO NOT SCALE                                                            |                                                                                                       |         | ALTAMIRANO  | SHT.   | OF 4         |                  |
| C          |                                                                         | $\bigoplus =$                                                                                         | <b></b> | DIMENSIO    | NS II  | N INCHES     | )<br>DN          |