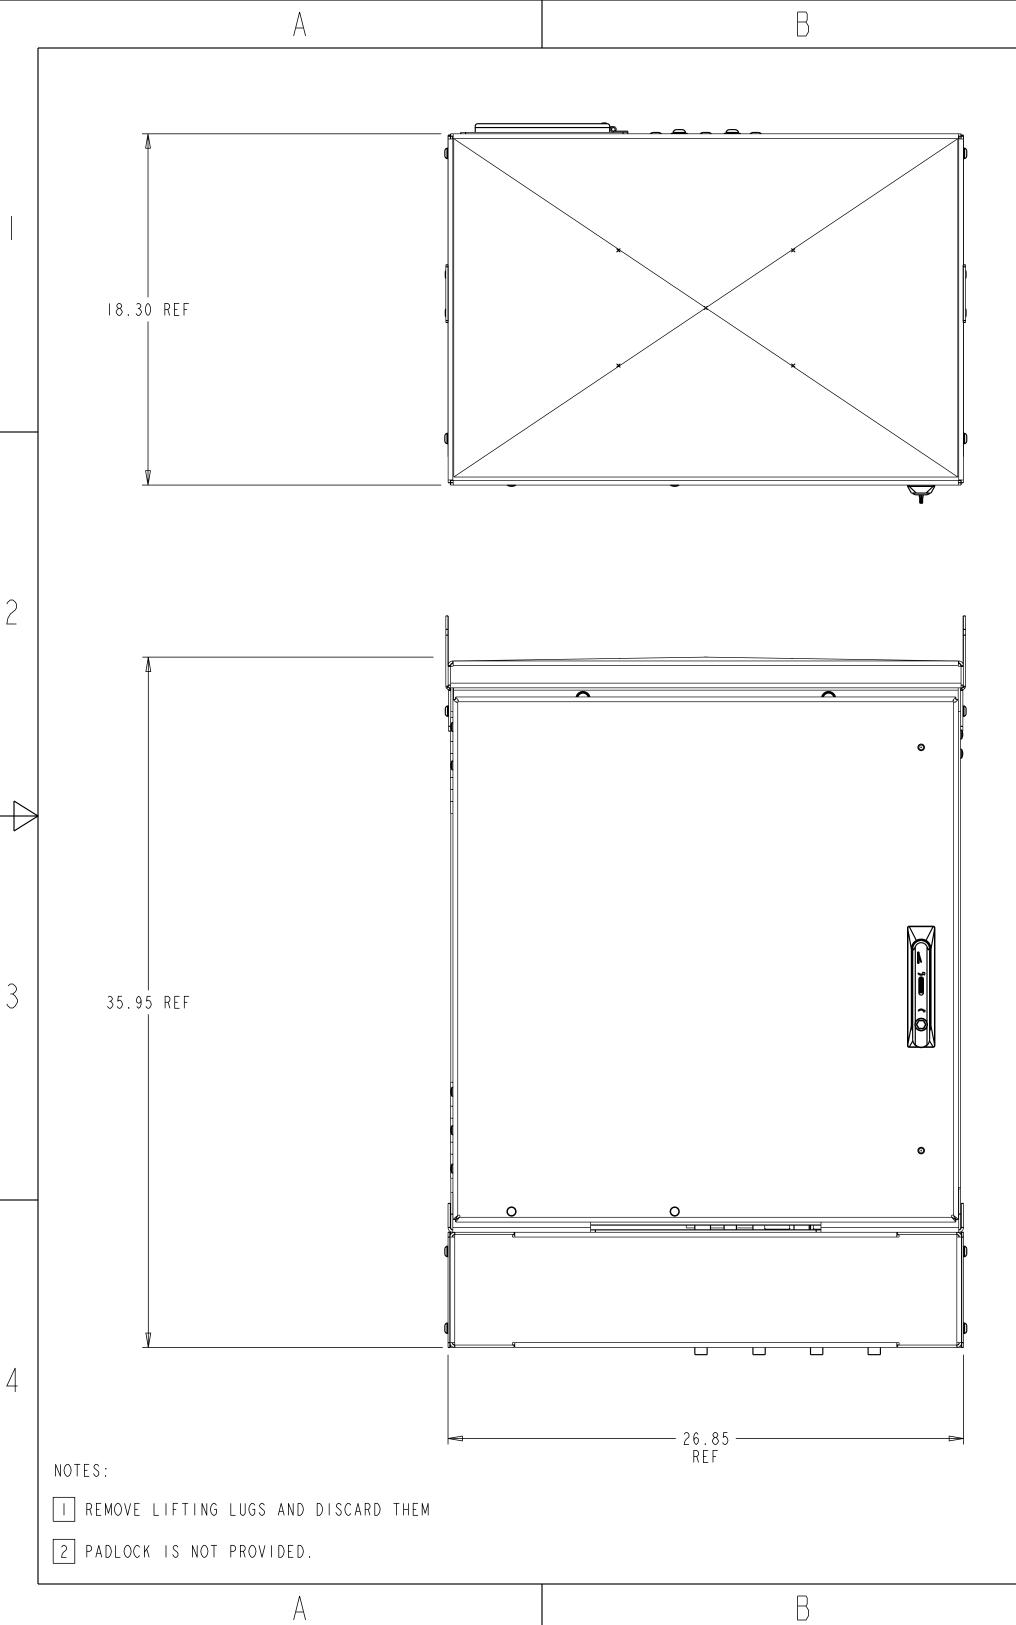

А

 $\square$ 

| ( | ~ |
|---|---|
|   | , |

 $\nabla T$ 

| $\bigcirc$ |                                                                         |                                                                                                       |         | D           |        |              |                  |
|------------|-------------------------------------------------------------------------|-------------------------------------------------------------------------------------------------------|---------|-------------|--------|--------------|------------------|
|            |                                                                         |                                                                                                       | R E V.  | МСО         | DWN    | DATE         |                  |
|            |                                                                         |                                                                                                       | A       | 40022904MCO | EAAE   | 08-JUL-15    | _                |
|            |                                                                         |                                                                                                       | В       | 40032810MCO | MFG    | 09-AUG-16    | -                |
|            |                                                                         |                                                                                                       |         |             |        |              |                  |
|            |                                                                         |                                                                                                       |         |             |        |              |                  |
|            |                                                                         |                                                                                                       |         |             |        |              |                  |
|            |                                                                         |                                                                                                       |         |             |        |              |                  |
|            |                                                                         |                                                                                                       |         |             |        |              |                  |
|            |                                                                         |                                                                                                       |         |             |        |              |                  |
|            |                                                                         |                                                                                                       |         |             |        |              |                  |
|            |                                                                         |                                                                                                       |         |             |        |              |                  |
|            |                                                                         |                                                                                                       |         |             |        |              |                  |
|            |                                                                         | _                                                                                                     |         |             |        |              |                  |
|            |                                                                         |                                                                                                       |         |             |        |              |                  |
|            |                                                                         |                                                                                                       |         |             |        |              | 2                |
| F          |                                                                         |                                                                                                       |         |             |        | <u>[</u>     |                  |
|            |                                                                         | 0 0                                                                                                   |         |             |        |              |                  |
|            | 0<br>0                                                                  |                                                                                                       |         | þ           |        |              |                  |
|            |                                                                         |                                                                                                       |         |             |        |              |                  |
|            |                                                                         |                                                                                                       |         |             |        |              | $\left  \right $ |
|            |                                                                         |                                                                                                       |         |             |        |              |                  |
|            |                                                                         |                                                                                                       |         |             |        |              |                  |
| (          |                                                                         |                                                                                                       |         |             | 29.96  | S REF        |                  |
| d          |                                                                         |                                                                                                       |         | ĥ           |        |              | 3                |
|            |                                                                         |                                                                                                       |         |             |        |              |                  |
| R          |                                                                         |                                                                                                       |         |             |        |              |                  |
|            |                                                                         |                                                                                                       |         |             |        |              |                  |
|            |                                                                         |                                                                                                       |         |             |        |              |                  |
|            |                                                                         |                                                                                                       |         | l<br>₽      |        |              |                  |
| (          |                                                                         |                                                                                                       |         |             | 7      | 1            |                  |
|            | <b>•</b>                                                                | <b></b>                                                                                               |         | 0           |        |              |                  |
|            |                                                                         |                                                                                                       |         |             |        |              |                  |
|            |                                                                         | æ æ                                                                                                   |         | 0           |        |              |                  |
|            |                                                                         |                                                                                                       |         |             |        |              | 4                |
|            |                                                                         |                                                                                                       |         |             |        |              |                  |
|            | © 2016 COMMSCOPE, INC<br>NOTICE: THESE DRAWING<br>ARE THE PROPRIATARY P | .CONFIDENTIAL<br>S AND SPECIFICATIONS<br>ROPERTY OF<br>Y BE USED ONLY FOR THE<br>ORIZED IN WRITING BY | TITLE   | INSTALLAT   | FION D | RAWING,      | 1                |
| F          | COMMSCOPE, INC.AND MA<br>SPECIFIC PURPOSE AUTH<br>COMMSCOPE, INC.       | Y BE USED ONLY FOR THE<br>ORIZED IN WRITING BY                                                        |         | 288 FDH30   | 000    |              |                  |
|            |                                                                         | ERANCES .XX:±N/A<br>S .XXX:±N/A<br>IED ANGULAR:±N/A                                                   |         | 3001        | 001110 | 634 В<br>rev | -                |
|            | DO NOT SCALE                                                            |                                                                                                       |         | ALTAMIRANO  | SHT.   | OF 4         |                  |
| C          |                                                                         | $\bigoplus =$                                                                                         | <b></b> | DIMENSIO    | NS II  | N INCHES     | )<br>DN          |