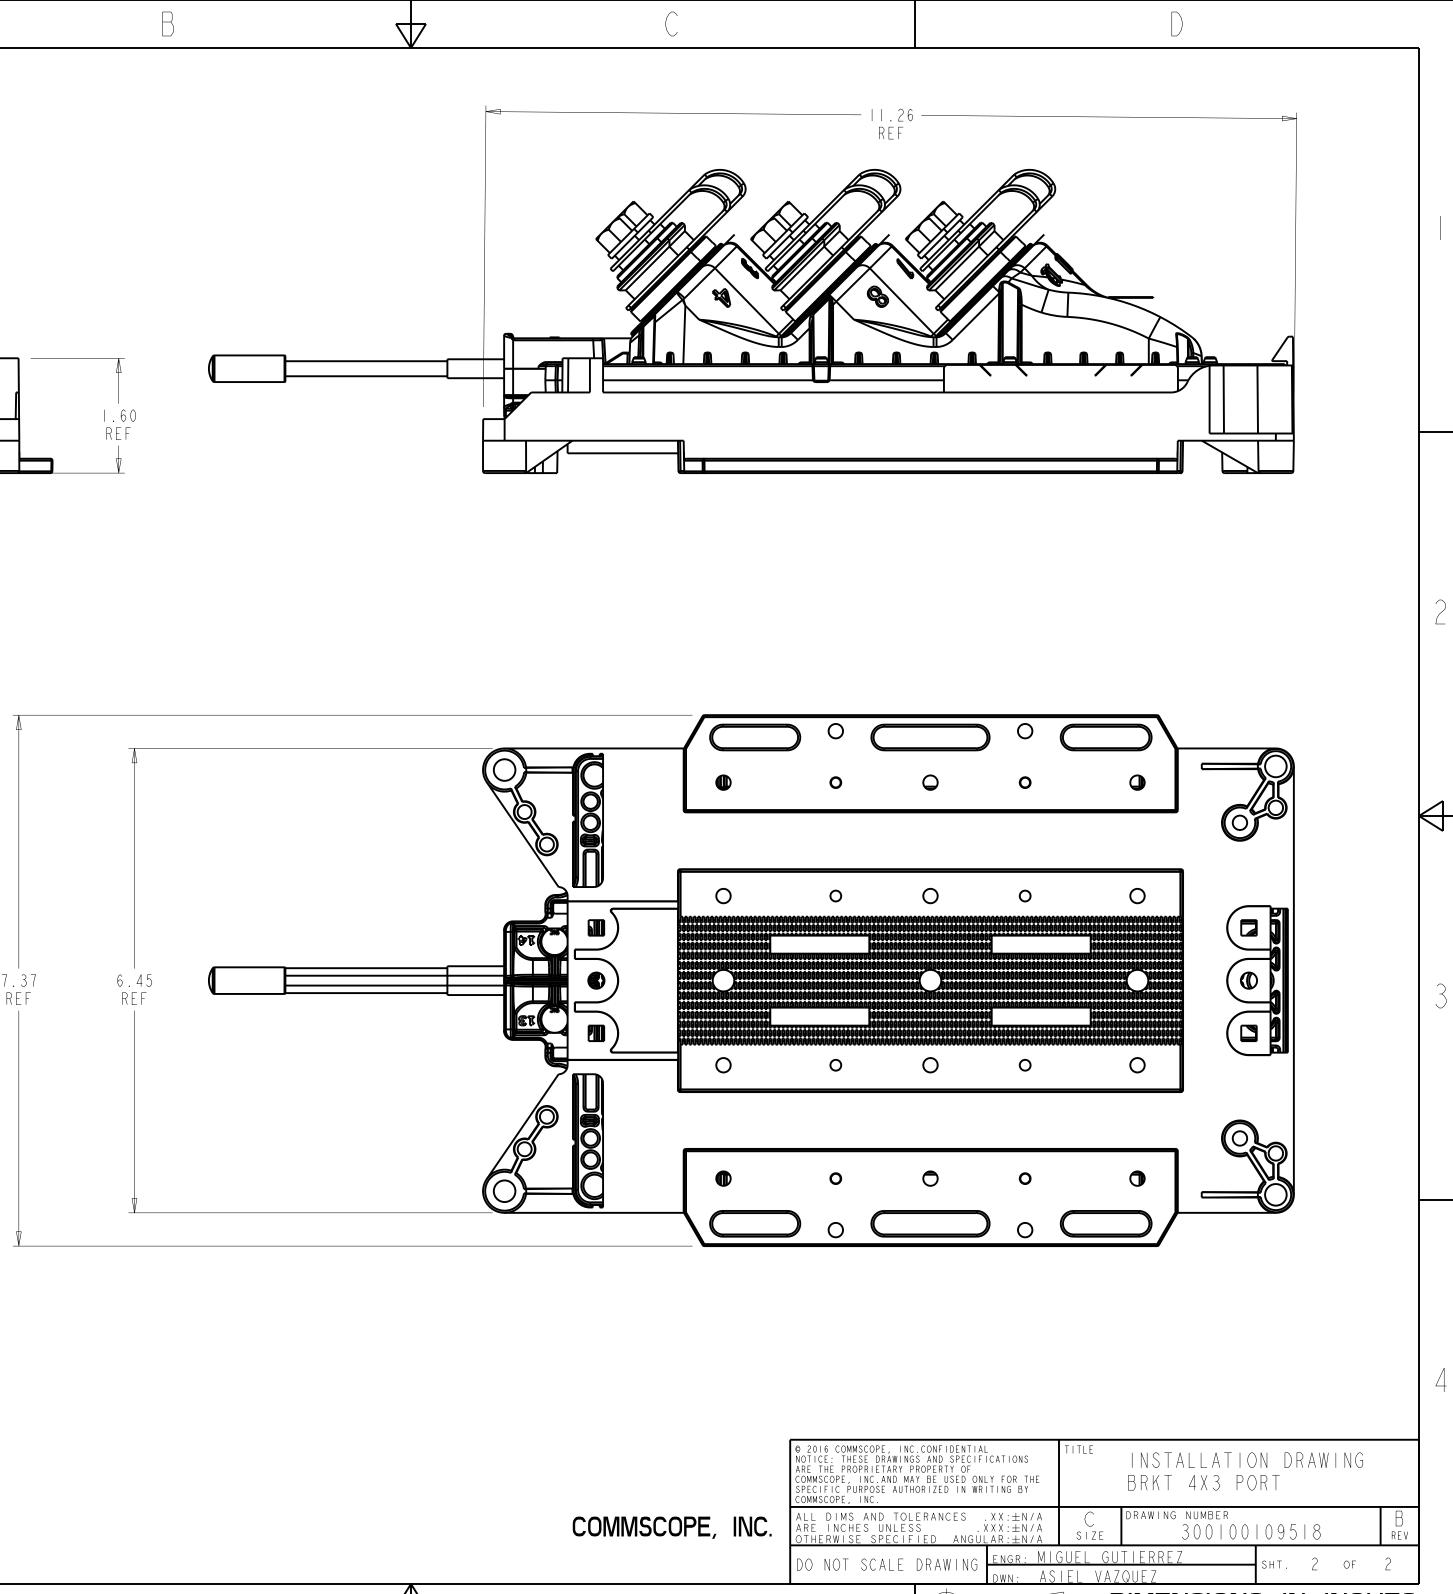

| A MIC | GUEL G       | UTIERREZ<br>ZQUEZ                      | SHT.                | of 2      | 1               |
| · · · · · · · · · · · · · · · · · · ·                                                                                                                                                            |       | ]            | DIMENSIO                               |                     |           |                 |
| $\bigtriangledown$                                                                                                                                                                               |       | 」 T⊢         | IIRD ANG                               | ILE P               | ROJECTI   | ON              |





А