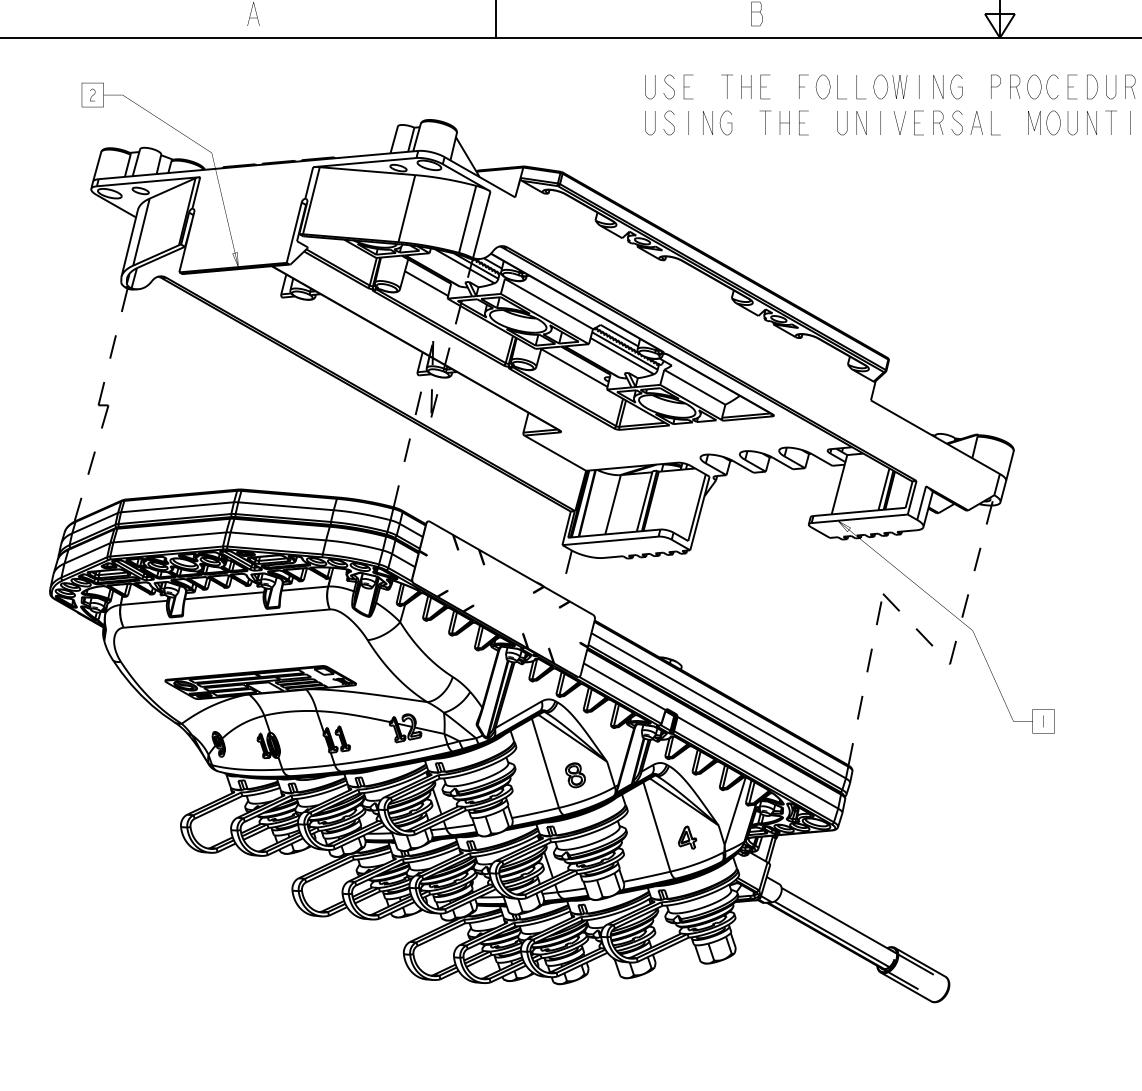

## EXPLODED VIEW, ONLY REFERENCE

4

В

NOTES:

4

2

3

I INSERT CABLE END OF MST INTO UMB AS SHOWN.

2 PUSH UPWARD ON FRONT OF MST UNTIL UMB LATCH SNAPS CLOSED.

А

|                                                                                                                                                                                                  |       | R E V.       | МСО                                    | DWN                 | DATE      |                 |
|--------------------------------------------------------------------------------------------------------------------------------------------------------------------------------------------------|-------|--------------|----------------------------------------|---------------------|-----------|-----------------|
| ROCEDURE TO STRAND                                                                                                                                                                               | -     | А            | 40020564MCO                            |                     | 18-MAR-15 |                 |
| MOUNTING BRACKET (UMB)                                                                                                                                                                           | L     | В            | 8000019186                             | SC                  | 23-JAN-17 |                 |
|                                                                                                                                                                                                  |       |              |                                        |                     |           | <br>2<br>↓<br>3 |
| ASSEMBLY VIEW RE<br>ASSEMBLY VIEW RE<br>NOTICE: THESE DRAVING<br>ARE THE PROPRIETARY M<br>SPECIFIC PURPOSE AUTH<br>COMMSCOPE, INC.<br>ALL DIMS AND TOL<br>ARE INCHES UNLES<br>OTHERWISE SPECIFIC |       | C E<br>title | INSTALLA<br>BRKT 4X3<br>drawing number | C<br>FION D<br>PORT | B         | - 4             |
| DO NOT SCALE                                                                                                                                                                                     | A MIC | GUEL G       | UTIERREZ<br>ZQUEZ                      | SHT.                | of 2      | 1               |
| · · · · · · · · · · · · · · · · · · ·                                                                                                                                                            |       | ]            | DIMENSIO                               |                     |           |                 |
| $\bigtriangledown$                                                                                                                                                                               |       | 」 T⊢         | IIRD ANG                               | ILE P               | ROJECTI   | ON              |