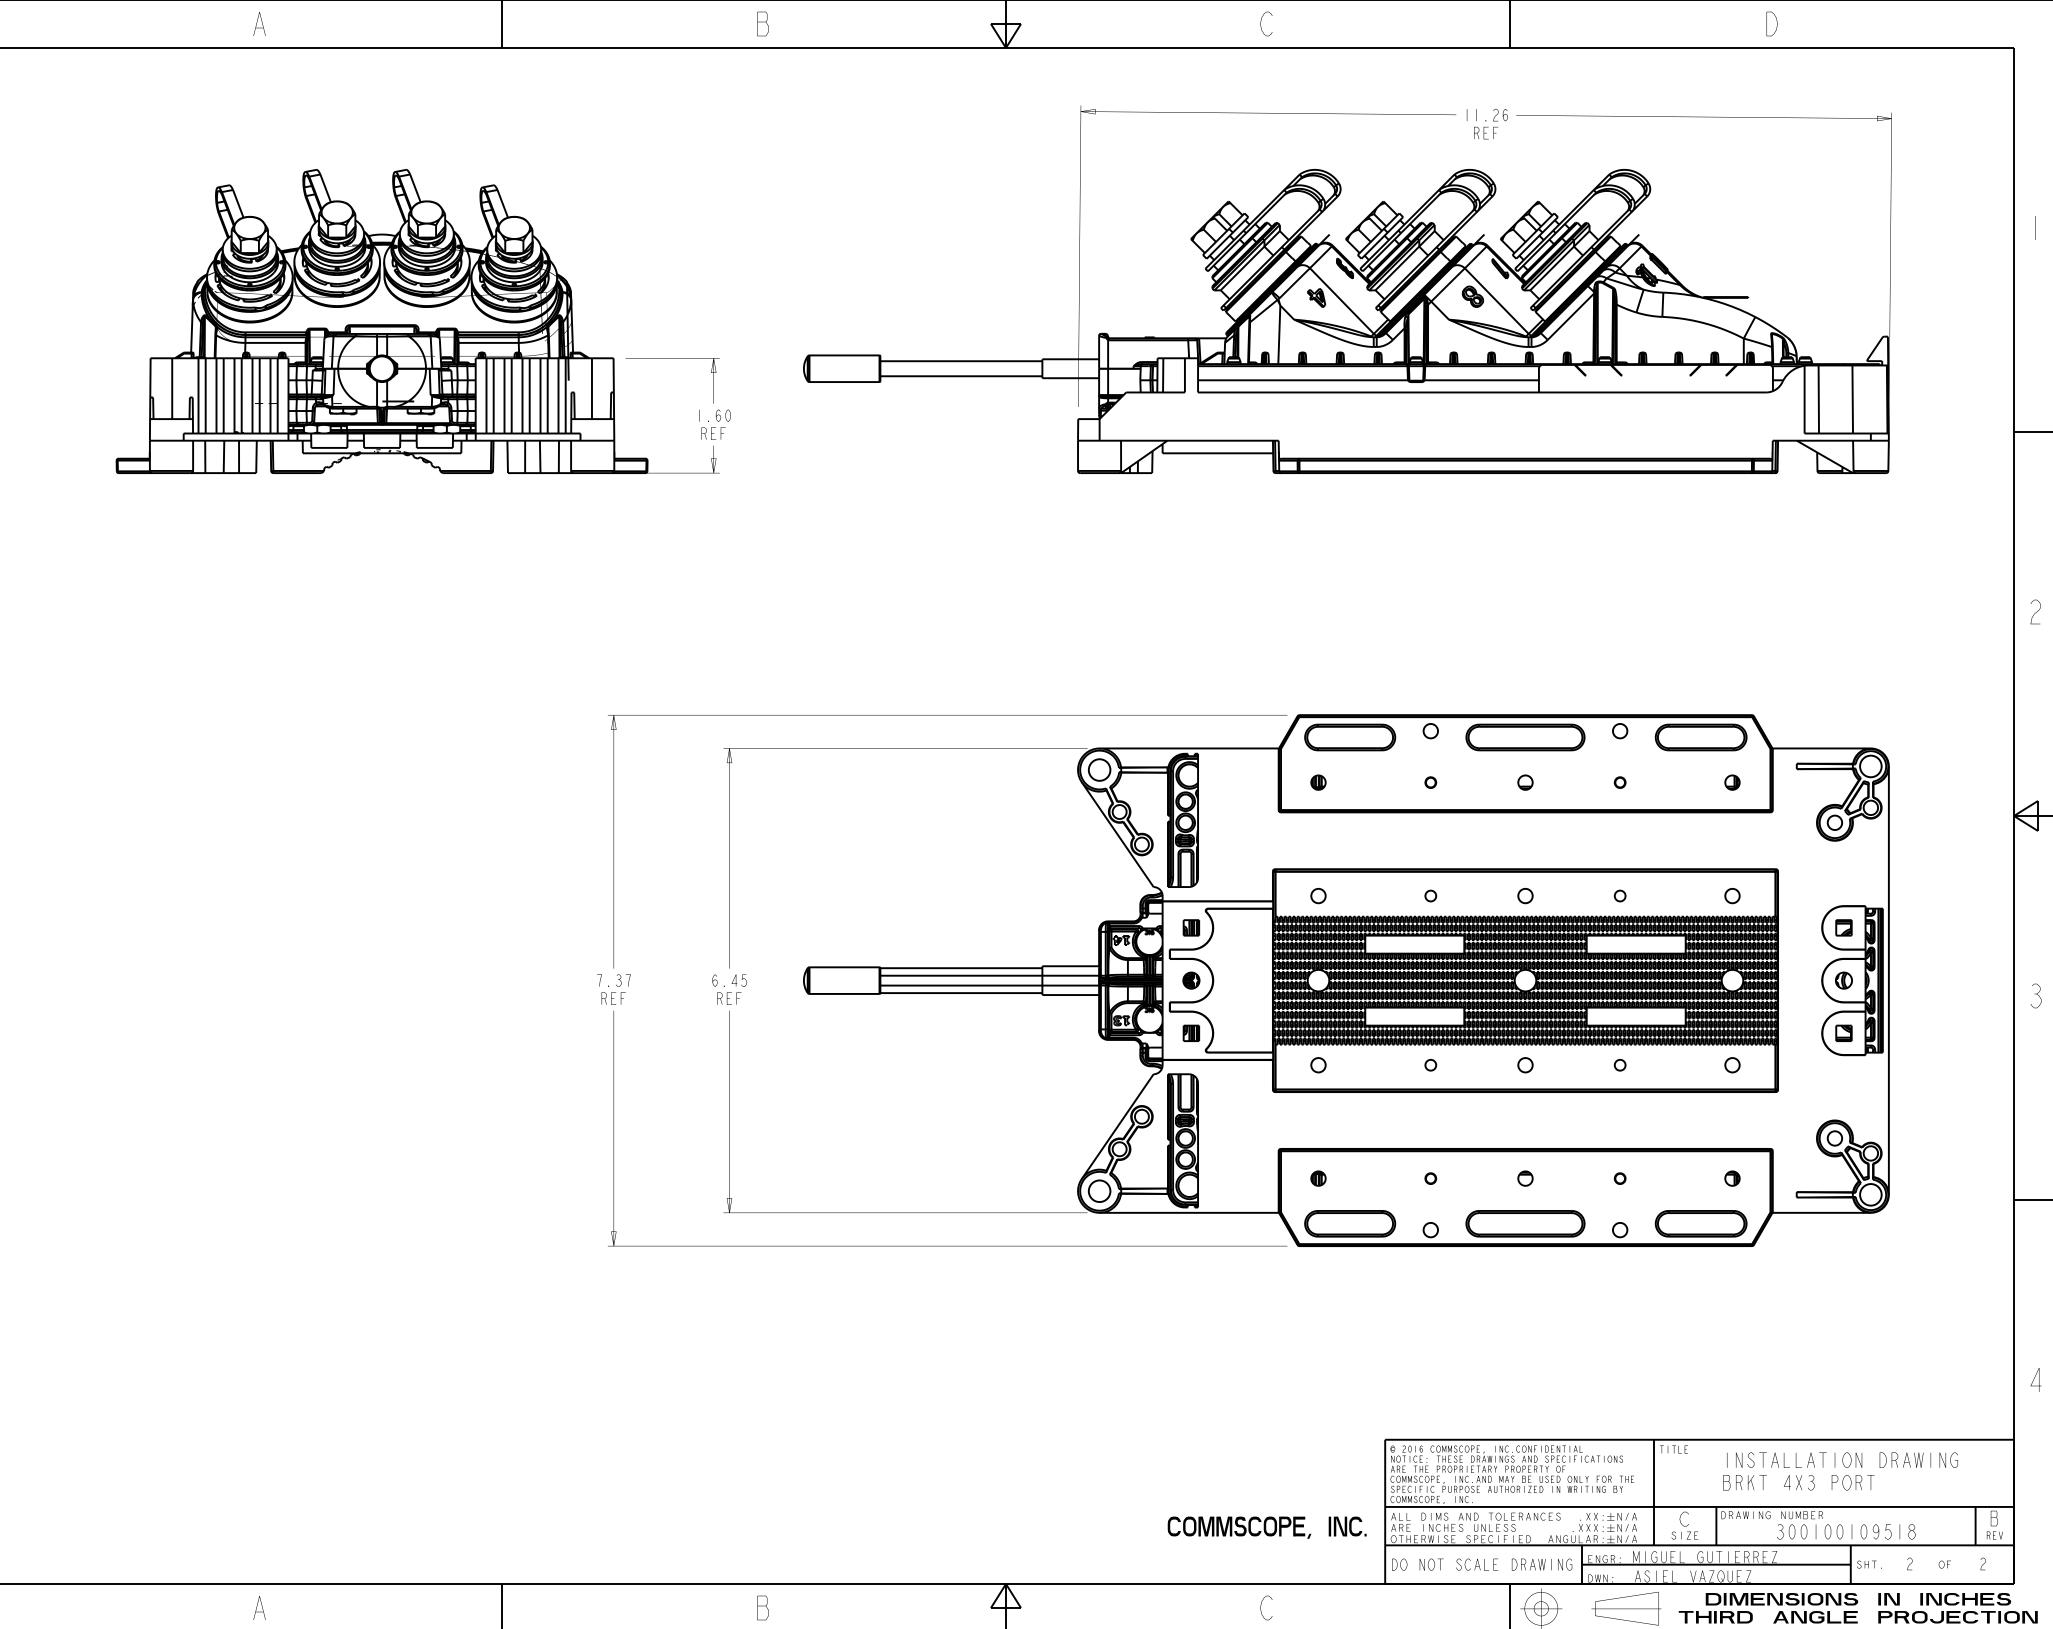

| A MIC | GUEL G       | UTIERREZ<br>ZQUEZ                      | SHT.                | of 2      | 1               |
| · · · · · · · · · · · · · · · · · · ·                                                                                                                                                            |       | ]            | DIMENSIO                               |                     |           |                 |
| $\bigtriangledown$                                                                                                                                                                               |       | 」 T⊢         | IIRD ANG                               | ILE P               | ROJECTI   | ON              |





А