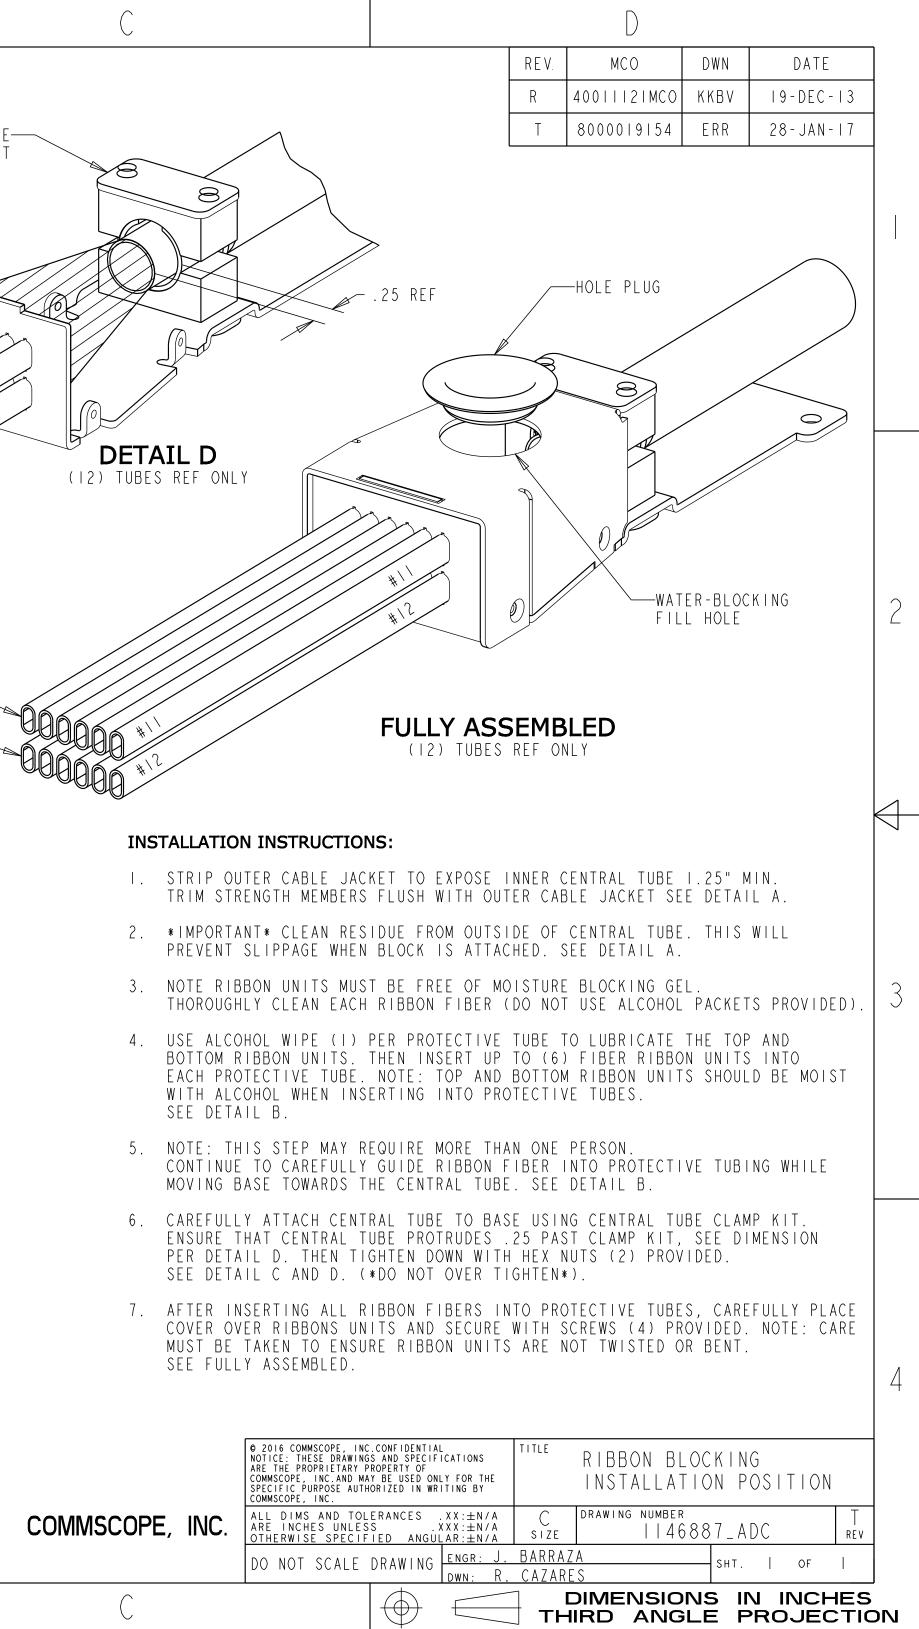

| A             |                 |                       |            |                   | В                  |                   |                          |                                | $\bigvee$                 |
|---------------|-----------------|-----------------------|------------|-------------------|--------------------|-------------------|--------------------------|--------------------------------|---------------------------|
|               |                 | ON FIBERS<br>PROVIDED |            | CENTRA<br>(NOT PI | L TUBE<br>ROVIDED) |                   | R CABLE JAG<br>PROVIDED) | CKET                           | CENTRAL TUBE<br>CLAMP KIT |
| 8             | 3.0′REF<br>(12) | ₽                     | I.25 R     | I                 | DETAIL A           |                   |                          |                                |                           |
| NOTE: ASSEM   | ABLY SHO        |                       | INSERT FIB | LB                | RUBBER             | FIBER<br>ROVIDED) |                          | DETA<br>RIBBON FI<br>SHOWN FOR | BER NOT                   |
| BLK-RCT-A18E0 | I EACH          | I EACH                | 3 EACH     | I EACH            | I EACH             | I8 EACH           | 4 EACH                   | N / A                          |                           |
| BLK-RCT-A12D0 | I EACH          | I EACH                | 3 EACH     | I EACH            | I EACH             | I2 EACH           | 4 EACH                   | N / A                          |                           |
| BLK-RCT-A12CC | IEACH           | I EACH                | 3 EACH     | I EACH            | I EACH             | I8 EACH           | 5 EACH                   | I EACH                         |                           |
| BLK-RCT-A12E0 | I EACH          | I EACH                | 3 EACH     | I EACH            | I EACH             | I8 EACH           | 4 EACH                   | N / A                          |                           |
| BLK-RCT-A12EC | I EACH          | I EACH                | 3 EACH     | I EACH            | I EACH             | I2 EACH           | 4 EACH                   | I EACH                         |                           |
| BLK-RCT-A18DC | I EACH          | I EACH                | 3 EACH     | I EACH            | I EACH             | I8 EACH           | 4 EACH                   | I EACH                         |                           |
| BLK-RCT-A18D0 | I EACH          | I EACH                | 3 EACH     | I EACH            | I EACH             | I8 EACH           | 4 EACH                   | N / A                          |                           |
| BLK-RCT-A18C0 | I EACH          | I EACH                | 2 EACH     | I EACH            | I EACH             | I8 EACH           | 4 EACH                   | N / A                          |                           |
| BLK-RCT-B12EC | I EACH          | I EACH                | I EACH     | I EACH            | I EACH             | 12 PACKETS        | 4 EACH                   | I EACH                         |                           |
| BLK-RCT-B12E0 | I EACH          | I EACH                | I EACH     | I EACH            | NONE               | I2 PACKETS        | 4 EACH                   | N / A                          |                           |
| BLK-RCT-B12D0 | I EACH          | I EACH                | 2 EACH     | I EACH            | NONE               | 12 PACKETS        | 4 EACH                   | N / A                          |                           |
| BLK-RCT-B10D0 | I EACH          | I EACH                | 2 EACH     | I EACH            | I EACH             | IO PACKETS        | 4 EACH                   | N / A                          |                           |
| BLK-RCT-B10C0 | I EACH          | I EACH                | 2 EACH     | I EACH            | I EACH             | IO PACKETS        | 4 EACH                   | N / A                          |                           |
| BLK-RCT-B09EC | I EACH          | I EACH                | I EACH     | I EACH            | I EACH             | 9 PACKETS         | 4 EACH                   | I EACH                         |                           |
| BLK-RCT-B09E0 | I EACH          | I EACH                | I EACH     | I EACH            | I EACH             | 9 PACKETS         | 4 EACH                   | N / A                          |                           |
| BLK-RCT-B09D0 | I EACH          | I EACH                | 2 EACH     | I EACH            | I EACH             | 9 PACKETS         | 4 EACH                   | N / A                          |                           |
| CATALOG       | BASE            | BLOCKING              |            | CENTRAL TUB       | E WATER            | ALCOHOL           | #4                       | SCORING                        |                           |
|               | /TUBES          | COVER                 | GRUMMEI    | CLAMP KIT         | BLOCKING KIT       |                   | SCREWS                   | TOOL                           | •                         |
|               |                 | А                     |            |                   |                    | [                 | 3                        |                                |                           |