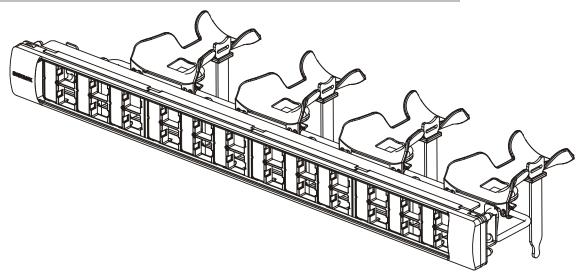

®</sup> 360 Modular Panel Installation Instructions

#### General

The **SYSTIMAX**<sup>®</sup> 360 modular panel is a highly flexible 24-port, front or rear accessible patch panel assembly. When installed with M-series outlets, modular patch cords, and cables, it is an integral part of the **SYSTIMAX** connectivity system. The panel consists of a rack mounted base unit, front bezel, rear cable management hardware, and labels for port numbering. It mounts in a standard 19-inch (483mm) equipment rack with universal hole spacing.

Ordering information is listed below:

| Material ID | Part No.      | Description                              |
|-------------|---------------|------------------------------------------|
| 760104273   | 360-MOD-1U-24 | SYSTIMAX 360 U/UTP 24-port modular panel |



SYSTIMAX 360 Modular Panel

### How to Contact Us

- To find out more about **CommScope**<sup>®</sup> products, visit us on the web at <u>http://www.commscope.com/</u>
- For technical assistance:
  - Within the United States, contact your local account representative or technical support at 1-800-344-0223. Outside the United States, contact your local account representative or Authorized Business Partner.
  - Within the United States, report any missing/damaged parts or any other issues to **CommScope** Customer Claims at 1-866-539-2795. Outside the United States, contact your local account representative or Authorized Business Partner.



© 2013 CommScope, Inc. All rights reserved



## **Tools Required**

• Phillips head screwdriver

#### Parts List

Verify parts from the parts list be