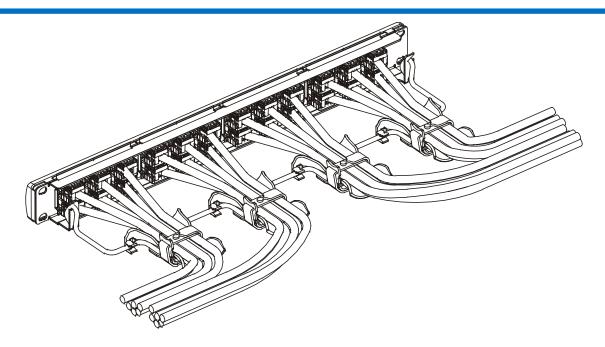

1. Mount panel to rack using the four mounting screws provided. After securing the panel to the rack, snap the **SYSTIMAX** 360 bezel onto the front of the panel.

1. Attach the four cable troughs onto bar as shown and insert four hook-and-loop straps into slots in cable troughs.

- 2. Attach cable bar to rear of panel.
- 3. Lay cables evenly in cable troughs and secure using hook-and-loop straps as shown.

4. The figure above illustrates a typical completed installation.

Step 3 – Install Port Designation Labels