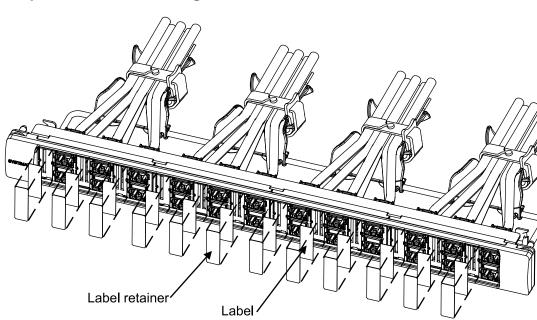

- 1. Print port designations on labels.
- 2. Insert labels and label retainers into outlet bezel from the front.