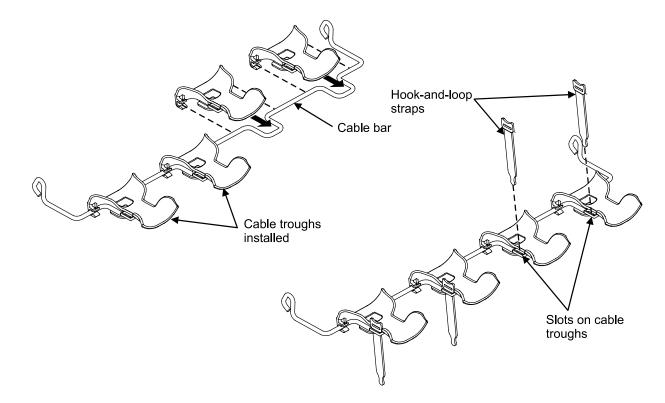

1. Mount panel to rack using the four mounting screws provided. After securing the panel to the rack, snap the **SYSTIMAX** 360 bezel onto the front of the panel.

1. Attach the four cable troughs onto bar as shown and insert four hook-and-loop straps into slots in cable troughs.