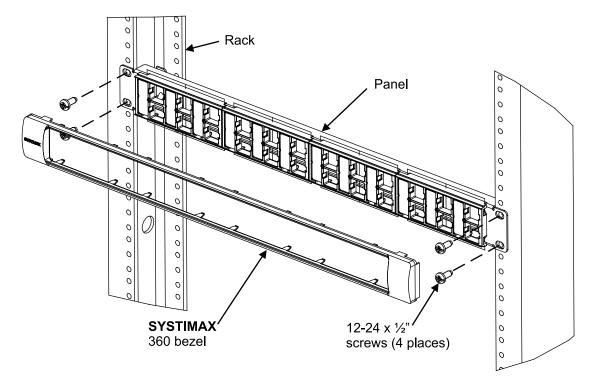

1. Mount panel to rack using the four mounting screws provided. After securing the panel to the rack, snap the **SYSTIMAX** 360 bezel onto the front of the panel.

1. Attach the four cable troughs onto bar as shown and insert four hook-and-loop straps into slots in cable troughs.