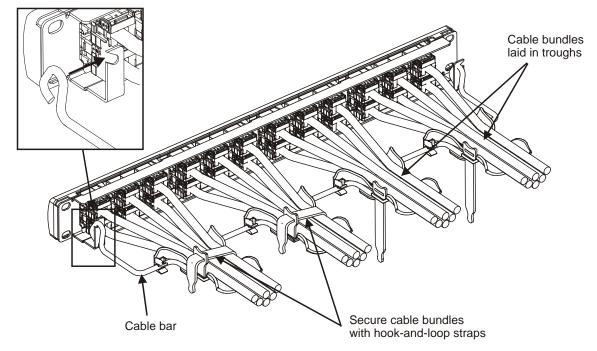

- 2. Attach cable bar to rear of panel.
- 3. Lay cables evenly in cable troughs and secure using hook-and-loop straps as shown.

4. The figure above illustrates a typical completed installation.

Step 3 – Install Port Designation Labels