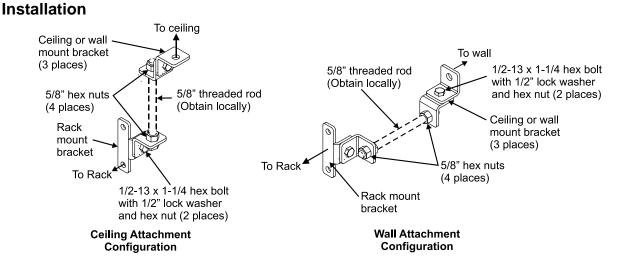

#### General

The CRBK-RS ladder rack universal rack support kit includes the hardware to anchor ladder racks to a ceiling or wall for additional protection against earthquake damage. The 5/8-inch threaded rod required to complete this installation is not provided and must be obtained locally.

### Parts List

Verify parts against the parts list below:

| Quantity | Description               | Quantity | Description       |
|----------|---------------------------|----------|-------------------|
| 3        | Ceiling mount brackets    | 2        | 1/2 -13 hex nuts  |
| 1        | Rack mount bracket        | 4        | 5/8-11 hex nuts   |
| 2        | 1/2-13 x 1-1/4" hex bolts | 1        | Instruction sheet |
| 2        | 1/2" lock washers         |          |                   |