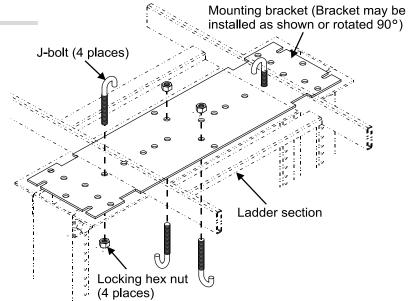

### **Parts List**

Verify parts against the parts list below:

| Quantity | Description                  |  |
|----------|------------------------------|--|
| 1        | Ladder rack mounting bracket |  |
| 4        | J-bolts                      |  |
| 4        | 5/16-18 KEPS hex nuts        |  |
| 1        | Instruction sheet            |  |
|          |                              |  |

Installation