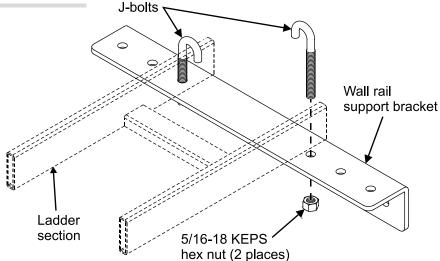

#### **Parts List**

## Verify parts against the parts list below:

| Quantity | Description               |
|----------|---------------------------|
| 1        | Wall rail support bracket |
| 2        | J-bolts                   |
| 2        | 5/16-18 KEPS hex nuts     |
| 1        | Instruction sheet         |
|          |                           |