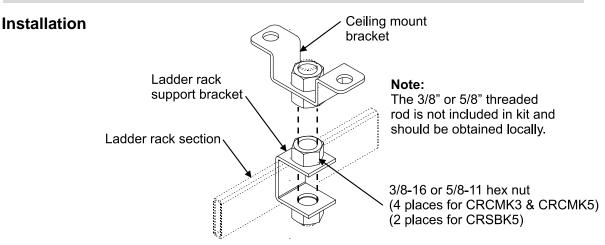

### **Ordering Information**

Ordering information is listed below:

| Material ID | Part No.   | Description                                           |
|-------------|------------|-------------------------------------------------------|
| 760083907   | CRCMK3-8TR | Ladder rack ceiling mount kit for 3/8" threaded rod   |
| 760083915   | CRCMK5-8TR | Ladder rack ceiling mount kit for 5/8" threaded rod   |
| 760083923   | CRSBK5-8TR | Ladder rack support bracket kit for 5/8" threaded rod |

#### **Parts List**

Verify parts against the parts list below:

| Description                 | CRCMK3-8TR (3/8") | CRCMK5-8TR (5/8") | CRSBK5-8TR (5/8") |
|-----------------------------|-------------------|-------------------|-------------------|
| Ceiling mount bracket       | 1                 | 1                 | _                 |
| Ladder rack support bracket | 1                 | 1                 | 1                 |
| Hex nuts                    | 4                 | 4                 | 2                 |
| Instruction sheet           | 1                 | 1                 | 1                 |