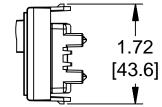

- 1. SEE SYSTIMAX CATALOG FOR PART NUMBER SUFFIXES TO INDICATE COLOR/PKG.
- 2. SEE SYSTIMAX CATALOG FOR COMPLETE LIST OF PARTS RELATED TO THE USE OF THIS PRODUCT.

3. DIMENSIONS IN PARENTHESES ARE IN INCHES[MM].