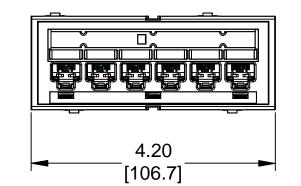

| MATERIAL ID | DESCRIPTION                           |  |  |  |  |
|-------------|---------------------------------------|--|--|--|--|
| 760206938   | 1100 GS3 DISTRIBUTION MODULE - 6 PORT |  |  |  |  |

- 1. SEE SYSTIMAX CATALOG FOR PART NUMBER SUFFIXES TO INDICATE COLOR/PKG.
- 2. SEE SYSTIMAX CATALOG FOR COMPLETE LIST OF PARTS RELATED TO THE USE OF THIS PRODUCT.

3. DIMENSIONS IN PARENTHESES ARE IN INCHES[MM].