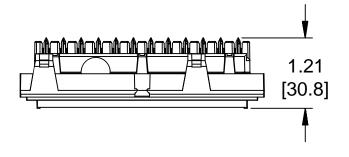

- 1. SEE SYSTIMAX CATALOG FOR PART NUMBER SUFFIXES TO INDICATE COLOR/PKG.
- 2. SEE SYSTIMAX CATALOG FOR COMPLETE LIST OF PARTS RELATED TO THE USE OF THIS PRODUCT.

3. DIMENSIONS IN PARENTHESES ARE IN INCHES[MM].