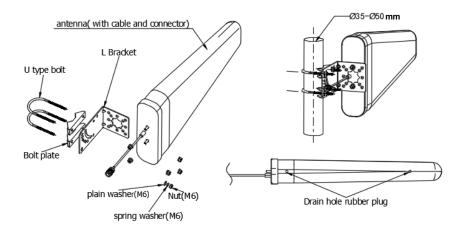

## Installation Steps

- 1) The L clamp is installed on the antenna body with the nut (M6).
- 2) The U type bolt and bolt plate are fixed on the pole.
- 3) Install the antenna body with the L clamp on the U type bolt on the pole, then fix it with nuts.
- 4) When the antenna is installed outdoors, please pull out the rubber plug at the bottom of the antenna.