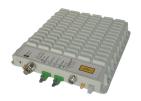

ION®-B Series Medium Power Remote Unit for Cellular 850 and PCS 1900

### **Product Classification**

Product TypeRemote unitProduct BrandION®-B

General Specifications

Note Detailed Product Specifications are available. Please contact your

local CommScope representative.

**Power Class** Medium