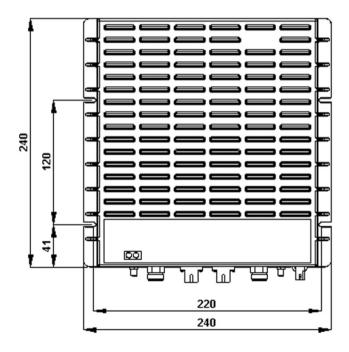

ION®-B Series Medium Power Remote Unit for Cellular 850 and PCS 1900

### **OBSOLETE**

This product was discontinued on: December 1, 2016

### **Product Classification**

Product TypeRemote unitProduct BrandION®-B

General Specifications

Note Detailed Product Specifications are available. Please contact your

local CommScope representative.

**Power Class** Medium

Dimension Drawing





## **Electrical Specifications**

Impedance

License Band CEL 850 | PCS 1900

**Voltage Range** -60 to -36 Vdc

Electrical Specifications, Rx (Uplink)

**Operating Frequency Band** 1850 – 1910 MHz (PCS 1900) | 824 – 849 MHz (CEL 850)

50 ohm

Electrical Specifications, Tx (Downlink)

**Operating Frequency Band** 1930 – 1990 MHz (PCS 1900) | 869 – 894 MHz (CEL 850)

Regulatory Compliance/Certifications

**COMMSCOPE®** 

# TFAM85/19-34

### Agency Classification

CHINA-ROHS Above maximum concentration value

ISO 9001:2015 Designed, manufactured and/or distributed under this quality management system

ROHS Compliant/Exempted UK-ROHS Compliant/Exempted



## Included Products

TPSN3/05-30 - Power Supply Adapter ION®-B Series Remote Units, 30

۷۷