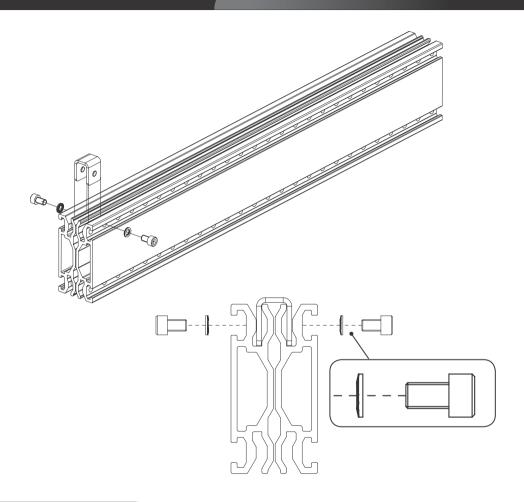

## Baying Kit: 1-1671587-1

Instruction Sheet



## INSTRUCTION SHEET

## Contact us:

CommScope Diestsesteenweg 692 3010 Kessel-Lo Belgium

Tel +32 16 35 1011 Fax +32 16 35 2188

www.commscope.com

## 411-117001 Rev A Feb 2017



While CommScope has made every reasonable effor to ensure the accuracy of the information in this document, CommScope does not guarantee that it is error-free, nor does CommScope make any other representation, warranty, or guarantee that the information is accurate, correct, reliable, or current. CommScope reserves the right to make any adjustments to the information contained herein at any time without notice. CommScope expressly disclaims all implied warranties regarding the information contained herein, including, but not limited to, any implied warranties of merchantability or fitness for a particular pur