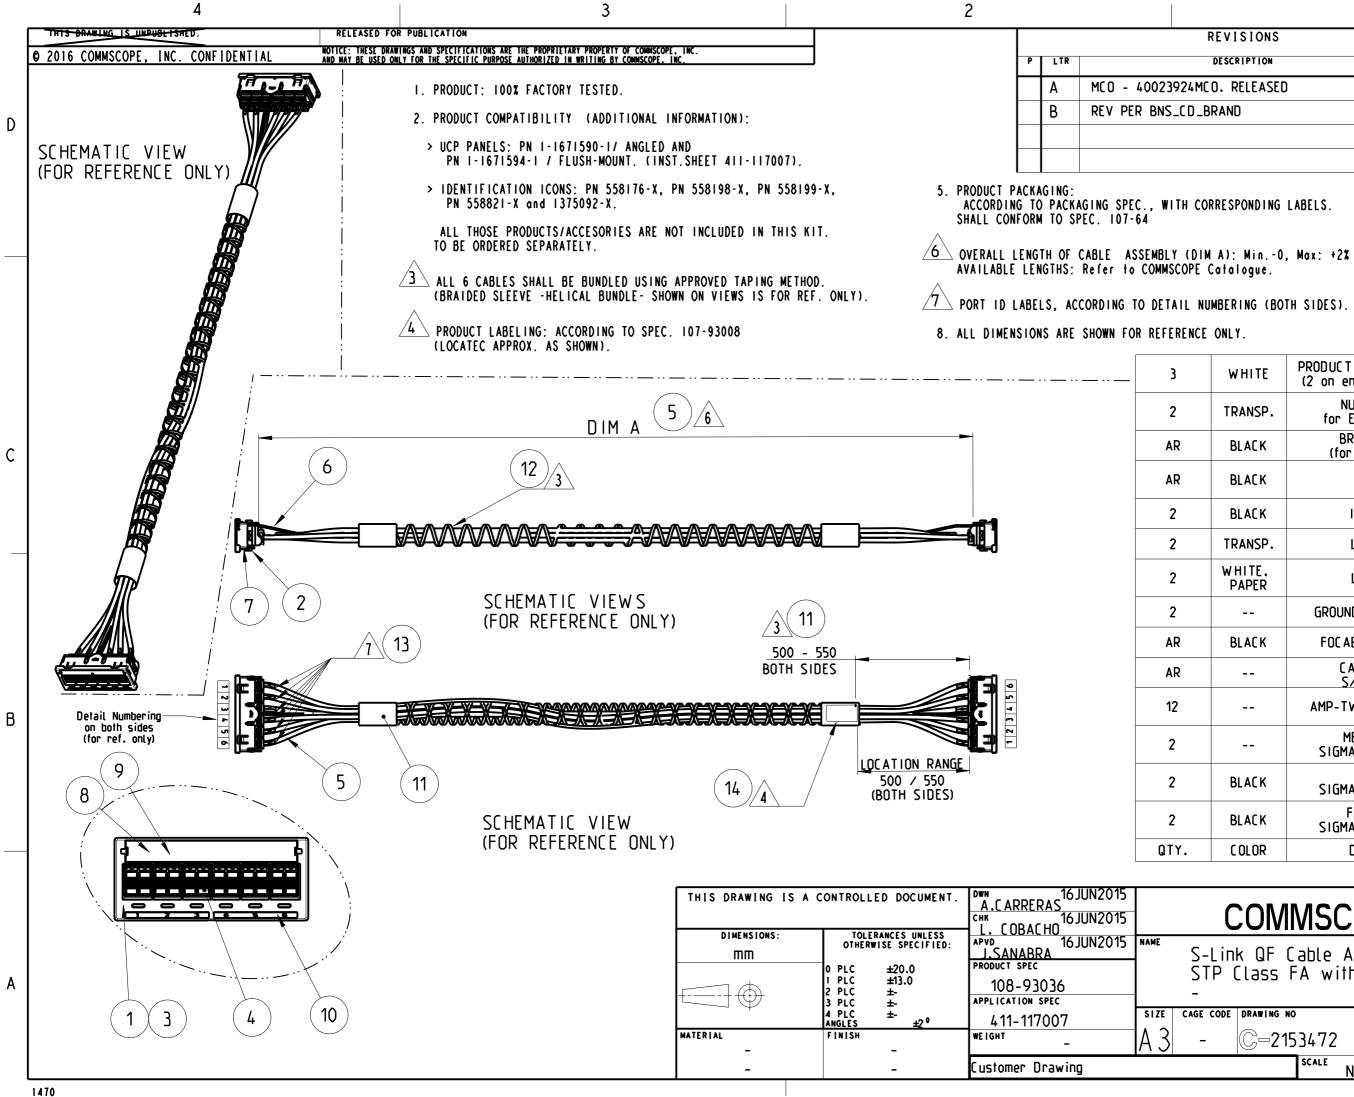

| WHITE           | PRODUCT LABEL (NOT SHOWN)<br>(2 on ends-1 packaging box) | 14   |
|-----------------|----------------------------------------------------------|------|
| TRANSP.         | NUMBER LABELS.<br>for EACH INDV.CABLE                    | 13   |
| BLACK           | BRAIDED SLEEVE<br>(for CABLE BUNDLE)                     | 12   |
| BLACK           | TUBE                                                     | 11   |
| BLACK           | ID LABEL 1-6                                             | 10   |
| TRANSP.         | LABEL COVER                                              | 9    |
| WHITE.<br>PAPER | LABEL SHEET                                              | 8    |
|                 | GROUNDING SPRING CLIP                                    | 7    |
| BLACK           | FOCAB 1 mm. PLASTIC                                      | 6    |
|                 | CABLE CAT. 7A.<br>S/FTP. LSFRZH.                         | 5    |
|                 | AMP-TWIST 7AS SL JACK                                    | 4    |
|                 | METAL FRAME.<br>SIGMA-LINK QUICK-FIT                     | 3    |
| BLACK           | HOLDER.<br>SIGMA-LINK QUICK-FIT                          | 2    |
| BLACK           | FRONT COVER.<br>SIGMA-LINK QUICK-FIT                     | 1    |
| COLOR           | DESCRIPTION                                              | ITEM |

## COMMSCOPE, INC.

| S-Link QF Cable Assembly<br>STP Class FA with PoF / H to H BS<br>- | A |
|--------------------------------------------------------------------|---|
| GE CODE DRAWING NO RESTRICTED TO                                   |   |
| - C=2153472 -                                                      |   |
| SCALE NTS SHEET 1 OF 1 REV B                                       |   |