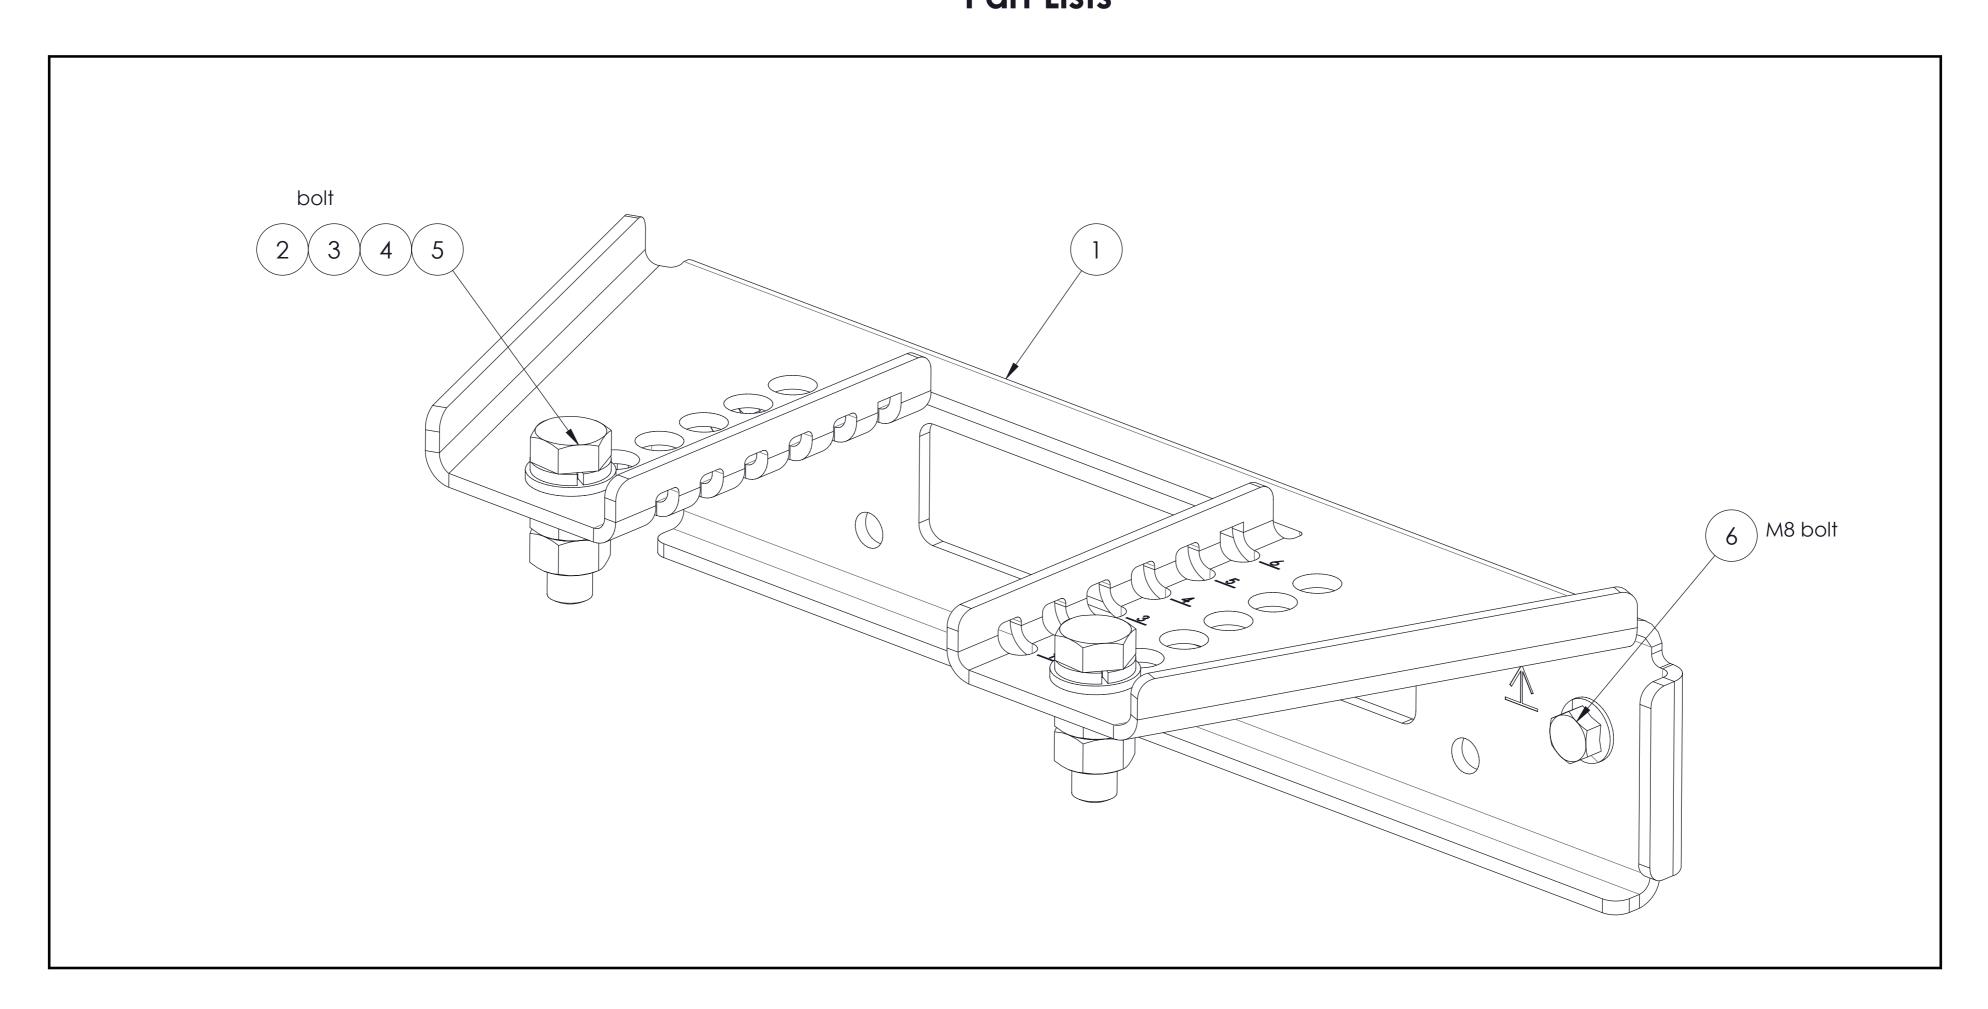

| ITEM NO. | DESCRIPTION                        | AEKTBKT-N1<br>QUANTITY | IMAGE                                                                                                                                                                                                                                                                                                                                                                                                                                                                                                                                                                                                                                                                                                                                                                                                                                                                                                                                                                                                                                                                                                                                                                                                                                                                                                                                                                                                                                                                                                                                                                                                                                                                                                                                                                                                                                                                                                                                                                                                                                                                                                                          |
|----------|------------------------------------|------------------------|--------------------------------------------------------------------------------------------------------------------------------------------------------------------------------------------------------------------------------------------------------------------------------------------------------------------------------------------------------------------------------------------------------------------------------------------------------------------------------------------------------------------------------------------------------------------------------------------------------------------------------------------------------------------------------------------------------------------------------------------------------------------------------------------------------------------------------------------------------------------------------------------------------------------------------------------------------------------------------------------------------------------------------------------------------------------------------------------------------------------------------------------------------------------------------------------------------------------------------------------------------------------------------------------------------------------------------------------------------------------------------------------------------------------------------------------------------------------------------------------------------------------------------------------------------------------------------------------------------------------------------------------------------------------------------------------------------------------------------------------------------------------------------------------------------------------------------------------------------------------------------------------------------------------------------------------------------------------------------------------------------------------------------------------------------------------------------------------------------------------------------|
| 1        | MOUNTING BRACKET                   | 2                      | Commence of the commence of th |
| 2        | NUT,HEX,M12,STL,GALV               | 8                      |                                                                                                                                                                                                                                                                                                                                                                                                                                                                                                                                                                                                                                                                                                                                                                                                                                                                                                                                                                                                                                                                                                                                                                                                                                                                                                                                                                                                                                                                                                                                                                                                                                                                                                                                                                                                                                                                                                                                                                                                                                                                                                                                |
| 3        | WSHR,FLT,M12,13X24X2.5,STL,GALV    | 8                      |                                                                                                                                                                                                                                                                                                                                                                                                                                                                                                                                                                                                                                                                                                                                                                                                                                                                                                                                                                                                                                                                                                                                                                                                                                                                                                                                                                                                                                                                                                                                                                                                                                                                                                                                                                                                                                                                                                                                                                                                                                                                                                                                |
| 4        | SCR,HCS,HEX,M12X40,STL,GALV        | 4                      |                                                                                                                                                                                                                                                                                                                                                                                                                                                                                                                                                                                                                                                                                                                                                                                                                                                                                                                                                                                                                                                                                                                                                                                                                                                                                                                                                                                                                                                                                                                                                                                                                                                                                                                                                                                                                                                                                                                                                                                                                                                                                                                                |
| 5        | WSHR,LK,SPLT,M12,STL,GALV          | 4                      |                                                                                                                                                                                                                                                                                                                                                                                                                                                                                                                                                                                                                                                                                                                                                                                                                                                                                                                                                                                                                                                                                                                                                                                                                                                                                                                                                                                                                                                                                                                                                                                                                                                                                                                                                                                                                                                                                                                                                                                                                                                                                                                                |
| 6        | SCR,HEX,FLANGE,M8-1.25,20,SST,PASS | 8                      |                                                                                                                                                                                                                                                                                                                                                                                                                                                                                                                                                                                                                                                                                                                                                                                                                                                                                                                                                                                                                                                                                                                                                                                                                                                                                                                                                                                                                                                                                                                                                                                                                                                                                                                                                                                                                                                                                                                                                                                                                                                                                                                                |

## Part Lists

The appearance of AEKTBKT-N1