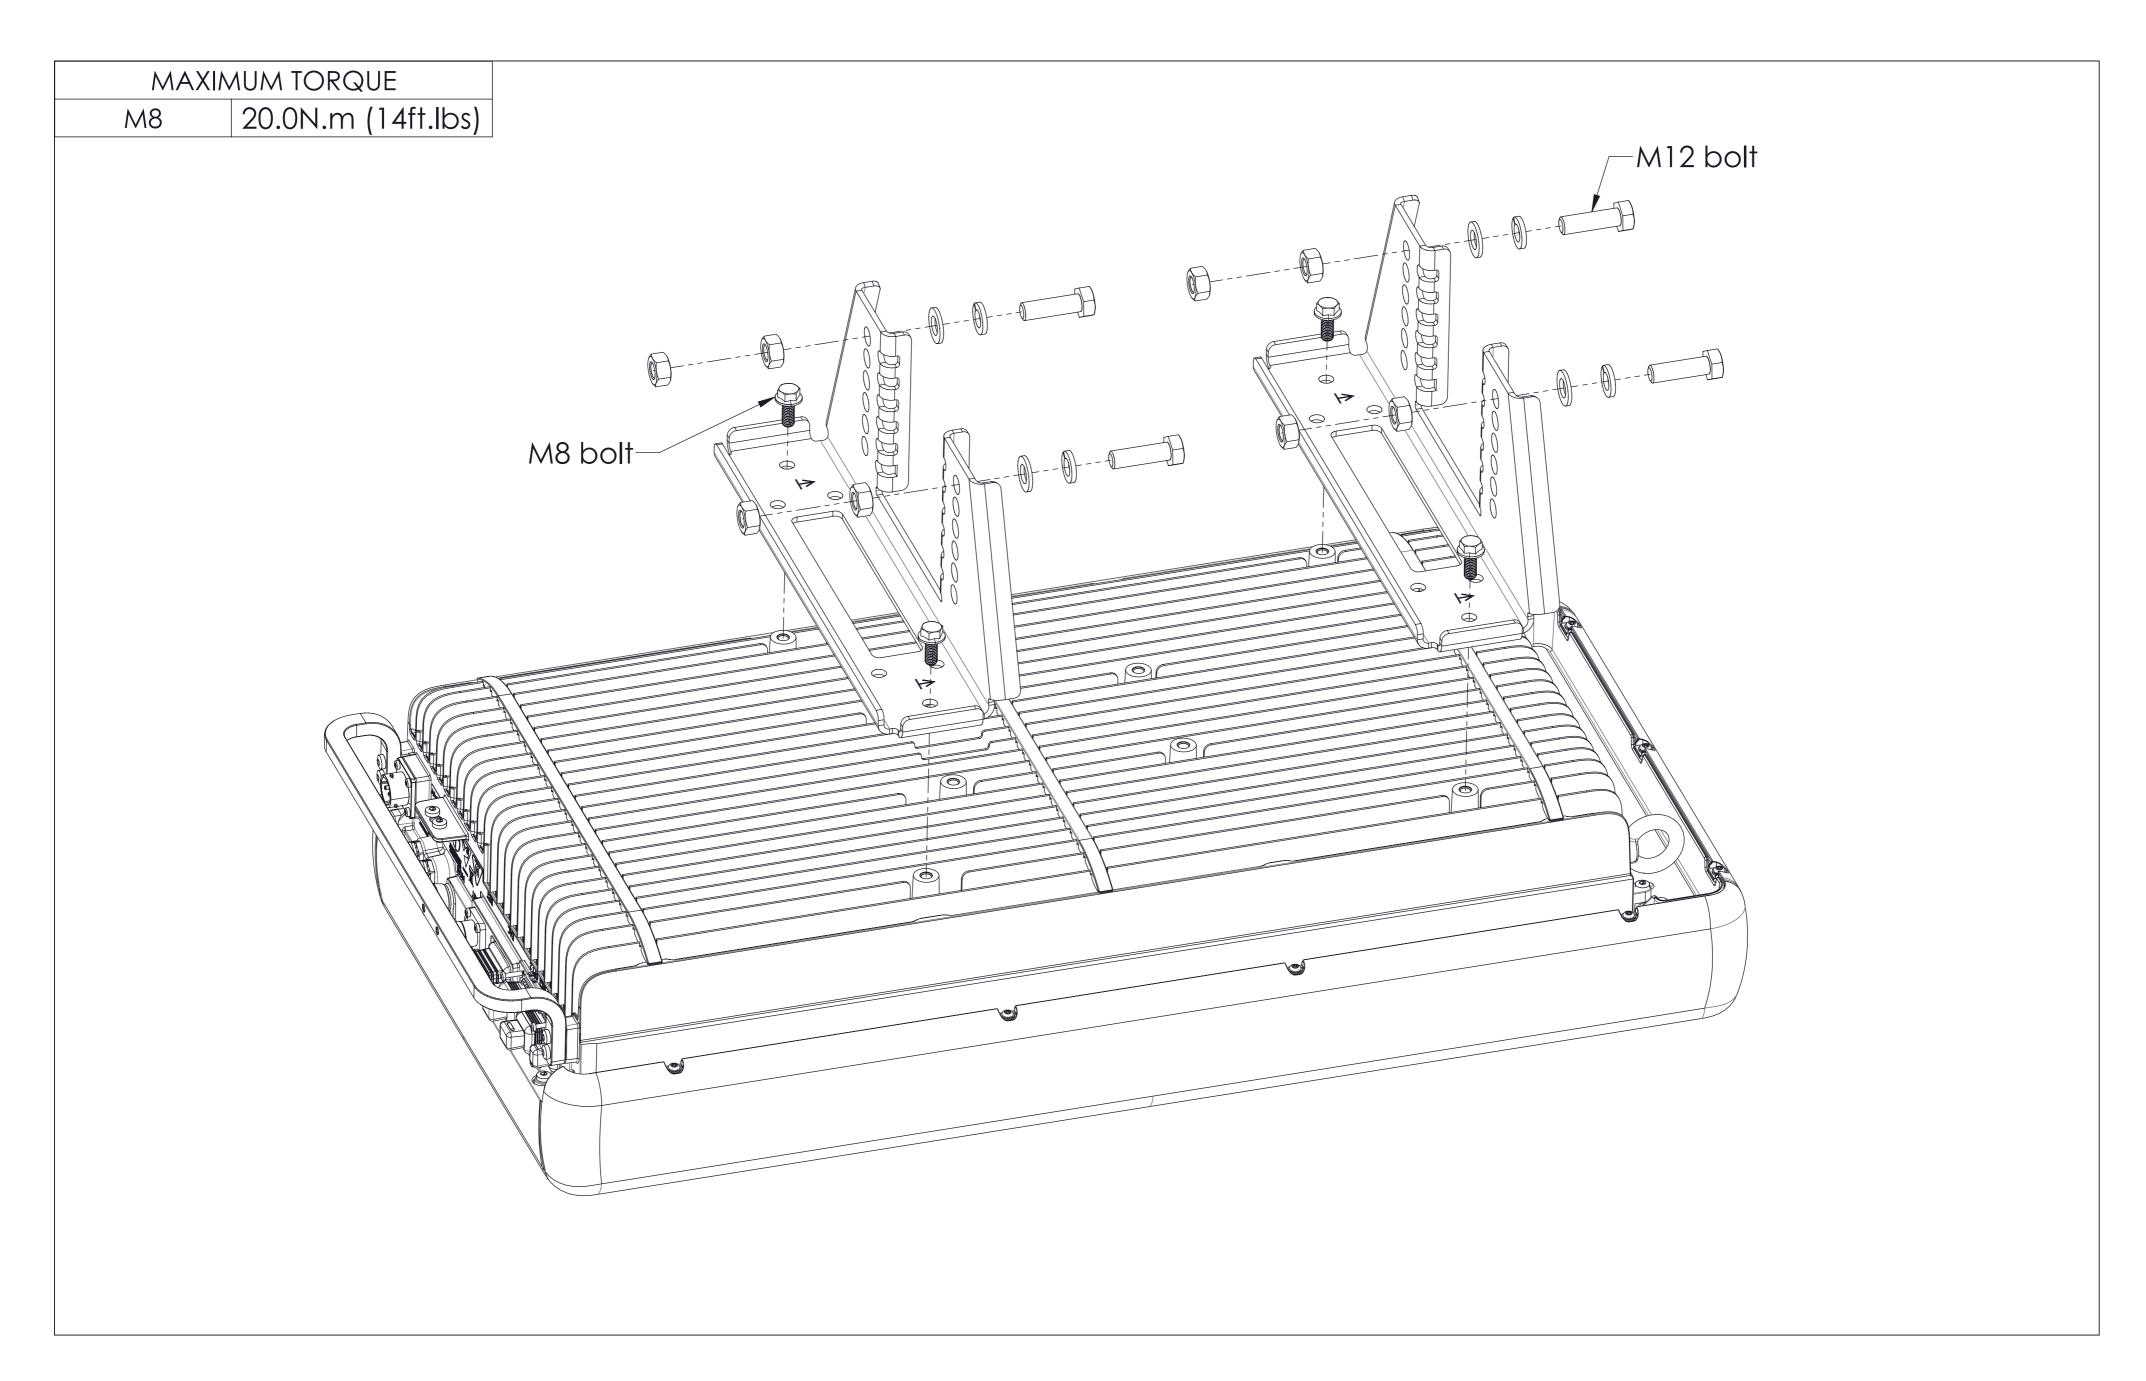

|

## Part Lists



The appearance of AEKTBKT-N1



### Assemble the antenna assembly by field installer

### **SAFETY NOTICE**

The installation, maintenance, or removal of an antenna requires qualified, experienced personnel. CommScope installation instructions are written for such installation personnel. Antenna systems should be inspected once a year by qualified personnel to verify proper installation, maintenance, and condition of equipment.

CommScope disclaims any liability or responsibility for the results of improper or unsafe installation practices.

It is recommended that transmit power be turned off when the field installation is performed. Follow all applicable safety precautions as shown on this page.



Do not install near power lines. Power lines, telephone lines, and guy wires look the same. Assume any wire or line can e