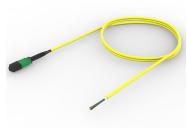

#### **Base Product**

Ultra Low Loss (ULL) Singlemode MPO12 (Unpinned) to Unconnectorized, Fiber Trunk Cable Assembly, 12-Fiber, Plenum

### General Specifications

Color, boot ABlackColor, connector AGreenConstruction TypeStrandedFurcation ColorYellow

Interface, Connector A MPO-12/APC Female

Interface, Connector B Unterminated

Jacket Color Yellow

Polarity Method B Enhanced (ULL)

Fibers per Subunit, quantity 12

Total Fibers, quantity 12

Dimensions

Breakout Length 33 in

Cable Assembly Length Range (m) 3 - 999

COMMSCOPE®