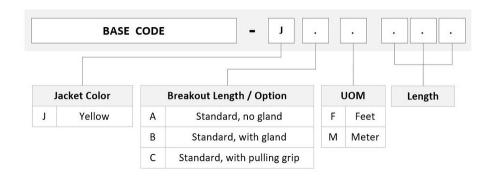

## Ordering Tree

Product Brand SYSTIMAX ULL

**Ordering Note**For additional jacket colors, please contact a CommScope Sales Representative | For

lengths greater than 999 ft (304 m), orders must be in meters | Minimum length may