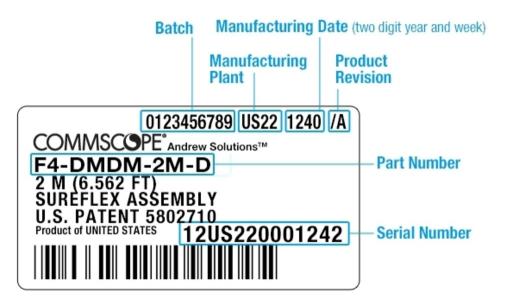

roduct Type SureFlex® HP, HELIAX® performance

Product Brand HELIAX® | SureFlex®

Product Series RSJ4-50

### General Specifications

Body Style, Connector AStraightBody Style, Connector BStraightInterface, Connector A4.3-10 MaleInterface, Connector B4.3-10 Male

Specification Sheet Revision Level

#### Dimensions

**Length** 2 m | 6.562 ft

Nominal Size 1/2 in

# **Electrical Specifications**

**3rd Order IMD Static Test Method** Two +43 dBm carriers

3rd Order IMD, typical-119 dBmDTF, Connector A-34 dBDTF, Connector B-34 dB

### VSWR/Return Loss

Frequency Band VSWR, typical Return Loss, typical (dB)

**698–960 MHz** 1.065 30.04 **1700–2200 MHz** 1.065 30.04

Page 1 of 2



# F4A-HPHMHM-2M-SGW

**2200–2700 MHz** 1.083 27.99 **3400–3800 MHz** 1.222 20.01

## Jumper Assembly Sample Label



### **Environmental Specifications**

**Immersion Test Method**Meets IEC 60529:2001, IP68 in mated condition

Weatherproofing Method HELIAX® SureGuard weatherproofing boot

Packaging and Weights

**Included** Weatherproofing boot

## Regulatory Compliance/Certifications

| Agency        | Classification                                                                 |
|---------------|--------------------------------------------------------------------------------|
| CHINA-ROHS    | Below maximum concentration value                                              |
| ISO 9001:2015 | Designed, manufactured and/or distributed under this quality management system |
| REACH-SVHC    | Compliant as per SVHC revision on www.commscope.com/ProductCompliance          |
| ROHS          | Compliant