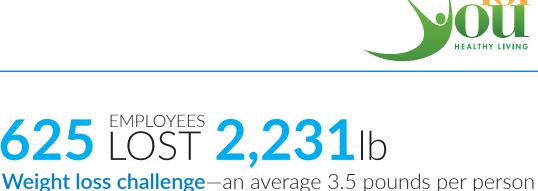

77% reduction in lost and restricted workday rate from 2008 to 2015

reduction in workplace recordable injury rate from 2008 to 2015

**9,500** STEPS A DAY

steps, almost 2 times around the world.

Step challenge—661 employees walked more than 124 million