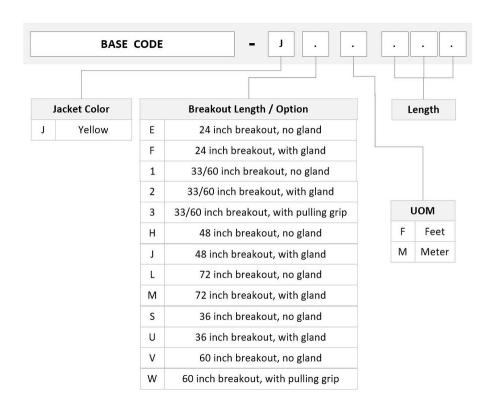

rand SYSTIMAX ULL

Ordering Note For additional jacket colors, please contact a CommScope Sales

Representative | For lengths greater than 999 ft (304 m), orders must be in meters | Minimum length may vary based on cable configuration

### General Specifications

Color, boot A Green

Color, connector A Green

Color, boot B Green

Color, connector B Green

Construction Type Stranded

Furcation Color Yellow

Interface, Connector A LC/APC

Interface Feature, connector A Grade B performance

Interface, Connector B LC/APC

Interface Feature, connector B Grade B performance

Jacket Color Yellow

Fibers per Subunit, quantity 12

Total Fibers, quantity 144

Dimensions

Cable Assembly Length Range (m) 3 - 305

Cable Assembly Length Range (ft) 10 - 999

Page 1 of 3



# U4GLGLGCM

## Ordering Tree



## **Optical Specifications**

Fiber Mode Singlemode

**Fiber Type** G.657.A2, TeraSPEED®

#### **Environmental Specifications**

**Operating Temperature**  $-10 \,^{\circ}\text{C}$  to  $+60 \,^{\circ}\text{C}$  (+14  $^{\circ}\text{F}$  to +140  $^{\circ}\text{F}$ )

**EN50575 CPR Cable EuroClass Fire Performance** B2ca

Environmental Space Indoor | Low Smoke Zero Halogen (LSZH)

### Regulatory Compliance/Certifications

Agency Classification
ANATEL Compliant

CHINA-ROHS Below maximum concentration value

**COMMSCOPE®** 

# U4GLGLGCM

ISO 9001:2015

Designed, manufactured and/or distributed under this quality management system

**REACH-SVHC** 

Compliant as per SVHC revision on www.commscope.com/ProductCompliance

**ROHS** 

Compliant

**UK-ROHS** 

Compliant