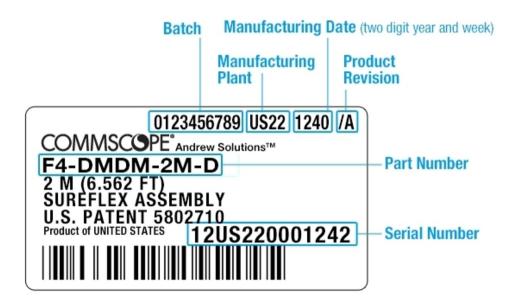

Specification Sheet Revision Level

**Dimensions** 

Nominal Size 1/2 in

Jumper Assembly Sample Label