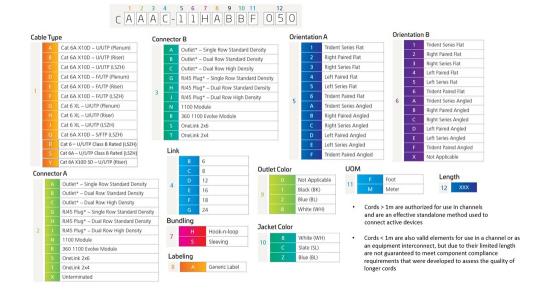

, 12 links

### **Product Classification**

Regional Availability

Asia | Australia/New Zealand | EMEA | Latin America | North America

Portfolio CommScope®

Product Type Copper trunk cable assembly

Product Brand GigaSPEED XL® | InstaPATCH® Cu

General Specifications

ANSI/TIA Category 6

Cable Type U/UTP (unshielded)

Conductor Type Solid

Interface, Connector A Information outlet

Interface Feature, connector A Dual row | High density

Interface, Connector B Information outlet

Interface Feature, connector B Dual row | High density

Link Count 12

Wiring T568B

**Dimensions** 

Cable Assembly Length Range (m)2-90Cable Assembly Length Range (ft)7-295

**Electrical Specifications** 

dc Resistance, maximum0.3 ohmSafety Voltage Rating300 V

Ordering Tree



## CHCCD | IPO6-12RUTP-02H-02H



### **Environmental Specifications**

**Operating Temperature**  $-10 \,^{\circ}\text{C} \text{ to } +60 \,^{\circ}\text{C} \text{ (+14 °F to +140 °F)}$ 

Environmental Space Riser

Flammability Rating UL 94 V-0

### Regulatory Compliance/Certifications

| Agency C      | Classification                                                                 |
|---------------|--------------------------------------------------------------------------------|
| CHINA-ROHS E  | Below maximum concentration value                                              |
| ISO 9001:2015 | Designed, manufactured and/or distributed under this quality management system |
| REACH-SVHC C  | Compliant as per SVHC revision on www.commscope.com/ProductCompliance          |
| ROHS          | Compliant