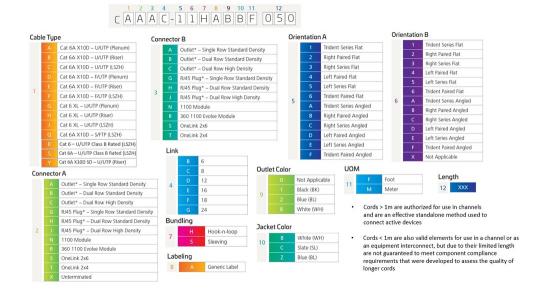

tlet, 6 links

## **Product Classification**

Regional Availability

Asia | Australia/New Zealand | EMEA | Latin America | North America

Portfolio CommScope®

Product Type Copper trunk cable assembly

Product Brand GigaSPEED XL® | InstaPATCH® Cu

General Specifications

ANSI/TIA Category 6

Cable Type U/UTP (unshielded)

Conductor Type Solid

Interface, Connector A Information outlet

Interface Feature, connector A Dual row | High density

Interface, Connector B Information outlet

Interface Feature, connector B Dual row | High density

Link Count 6

Wiring T568B

**Dimensions** 

Cable Assembly Length Range (m)2-90Cable Assembly Length Range (ft)7-295

**Electrical Specifications** 

dc Resistance, maximum0.3 ohmSafety Voltage Rating300 V

Ordering Tree



# CHCCB | IPO6-06RUTP-02H-02H



# **Environmental Specifications**

**Operating Temperature**  $-10 \,^{\circ}\text{C} \text{ to } +60 \,^{\circ}\text{C} \text{ (+14 }^{\circ}\text{F to } +140 \,^{\circ}\text{F)}$ 

**Environmental Space** Riser

Flammability Rating UL 94 V-0

## Regulatory Compliance/Certifications

| Agency        | Classification                                                                 |
|---------------|--------------------------------------------------------------------------------|
| CHINA-ROHS    | Below maximum concentration value                                              |
| ISO 9001:2015 | Designed, manufactured and/or distributed under this quality management system |
| REACH-SVHC    | Compliant as per SVHC revision on www.commscope.com/ProductCompliance          |
| ROHS