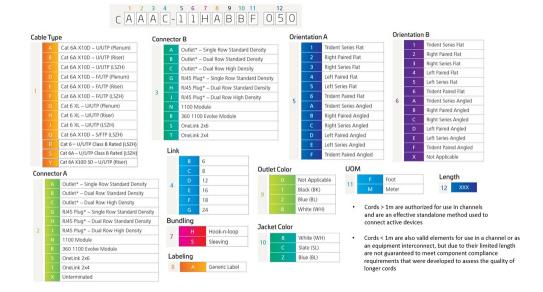

Link Count 12

Wiring T568B

**Dimensions** 

Cable Assembly Length Range (m)2-30Cable Assembly Length Range (ft)7-98

**Electrical Specifications** 

dc Resistance, maximum0.3 ohmSafety Voltage Rating300 V

Ordering Tree