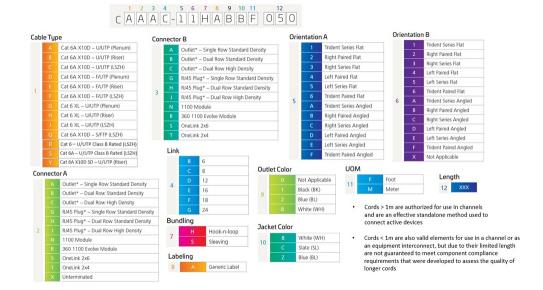

TP Plenum Preterminated Copper Cable, dual row OneLink 2x6 to unterminated, 12 links

### **Product Classification**

Regional Availability

Asia | Australia/New Zealand | EMEA | Latin America | North America

Portfolio CommScope®

Product Type Copper trunk cable assembly

Product Brand GigaSPEED XL® | InstaPATCH® Cu

### General Specifications

ANSI/TIA Category 6

Cable Type U/UTP (unshielded)

Conductor Type Solid

Interface, Connector AOneLink 2x6Interface Feature, connector AStandard

Interface, Connector B Unterminated

Link Count 12

Wiring T568B

#### **Dimensions**

Cable Assembly Length Range (m)2-30Cable Assembly Length Range (ft)7-98

## **Electrical Specifications**

dc Resistance, maximum0.3 ohmSafety Voltage Rating300 V

# Ordering Tree



# CGSXD | IPO6-12PUTP-1LK12-BLUNT



## **Environmental Specifications**

**Operating Temperature**  $-10 \,^{\circ}\text{C} \text{ to } +60 \,^{\circ}\text{C} \text{ (+14 }^{\circ}\text{F to } +140 \,^{\circ}\text{F)}$ 

Environmental Space Plenum
Flammability Rating UL 94 V-0

### Regulatory Compliance/Certifications

| Agency        | Classification                                                                 |
|---------------|--------------------------------------------------------------------------------|
| CHINA-ROHS    | Below maximum concentration value                                              |
| ISO 9001:2015 | Designed, manufactured and/or distributed under this quality management system |
| REACH-SVHC    | Compliant as per SVHC revision on www.commscope.com/ProductCompliance          |
| ROHS          |