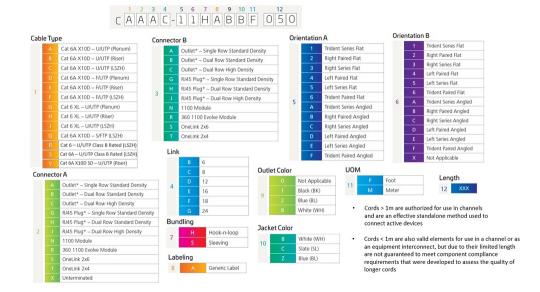

nk 2x6, 12 links

### **Product Classification**

Regional Availability

Asia | Australia/New Zealand | EMEA | Latin America | North America

Portfolio CommScope®

Product Type Copper trunk cable assembly

Product Brand GigaSPEED X10D® | InstaPATCH® Cu

## General Specifications

ANSI/TIA Category 6A

Cable Type U/UTP (unshielded)

Conductor Type Solid

**Interface, Connector A** 360 1100 Evolve module

Interface Feature, connector AStandardInterface, Connector BOneLink 2x6Interface Feature, connector BStandard

 Link Count
 12

 Wiring
 T568B

#### **Dimensions**

Cable Assembly Length Range (m) 2 - 30

Cable Assembly Length Range (ft) 7 - 98

### **Electrical Specifications**

dc Resistance, maximum0.3 ohmSafety Voltage Rating300 V

## Ordering Tree



# CARSD | IP6A-12PUTP-1100E-1LK12



# **Environmental Specifications**

**Operating Temperature**  $-10 \,^{\circ}\text{C} \text{ to } +60 \,^{\circ}\text{C} \text{ (+14 }^{\circ}\text{F to } +140 \,^{\circ}\text{F)}$ 

Environmental Space Plenum
Flammability Rating UL 94 V-0

### Regulatory Compliance/Certifications

| Agency        | Classification                                                                 |
|---------------|--------------------------------------------------------------------------------|
| CHINA-ROHS    | Below maximum concentration value                                              |
| ISO 9001:2015 | Designed, manufactured and/or distributed under this quality management system |
| REACH-SVHC    | Compliant as per SVHC revision on www.commscope.com/ProductCompliance          |
| ROHS          | C