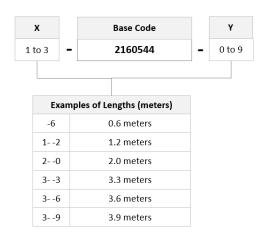

Fiber Optic Patch Cord, Duplex, Multimode, LC/UPC to LC/UPC, LSZH, agua

#### **Product Classification**

Regional Availability

Asia | Australia/New Zealand | China | Europe | India | Middle East/Africa

Portfolio CommScope®

**Product Type** Fiber patch cord, duplex

Product Series 216

### General Specifications

Connector A, quantity 2

Color, boot A Beige
Color, connector A Beige

Connector B, quantity 2

Color, boot BBeigeColor, connector BBeigeInterface, Connector ALC/UPCInterface, Connector BLC/UPC

Jacket Color Aqua

Total Fibers, quantity 2

### **Dimensions**

Cable Assembly Length Range (m) 1 - 999

Cable Assembly Length Range (ft) 1 - 999

**Diameter Over Jacket** 1.8 mm | 0.071 in

### Ordering Tree





## **Optical Specifications**

Fiber Mode Multimode

**Fiber Type** OM4, LazrSPEED®

# **Environmental Specifications**

**Environmental Space** Low Smoke Zero Halogen (LSZH)