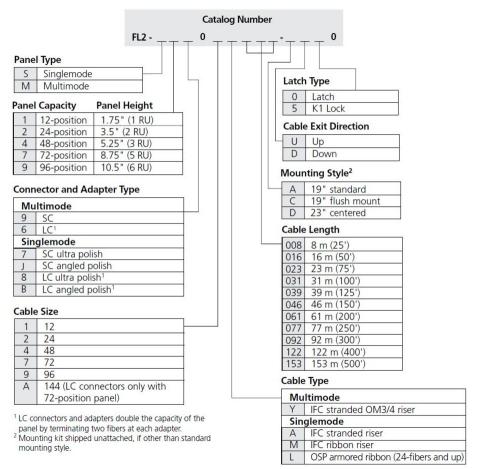

tty white, pre-terminated with IFC cable, 16 meters, Stub tail at far end

#### **Product Classification**

Regional Availability Latin America | North America

Portfolio CommScope®

**Product Type** Fiber patch panel, with IFC cable

Product Series FL2000

General Specifications

**Functionality** Patching

Adapter Packs Included, quantity 8

Cable Exit Location Upward

Cable Stub Type IFC

**Color** Putty white

**Growth Configuration** Partially loaded

Interface, frontSC/APCInterface, rearStub tail

Rack Type EIA 19 in

Rack Units 6

Shelf Movement Hinged

Splicing Capacity, maximum 0

Total Ports, quantity 192

Dimensions

 Height
 266.7 mm | 10.5 in

 Width
 482.6 mm | 19 in

 Depth
 256.54 mm | 10.1 in

**Cable Length** 16 m | 52.493 ft



## FL2-S9J09A016-EU00

#### Ordering Tree



#### Material Specifications

**Finish** Powder coated

Material Type Steel

**Optical Specifications** 

**Fiber Mode** Singlemode

#### **Environmental Specifications**

**Operating Temperature**  $-40 \,^{\circ}\text{C to} + 70 \,^{\circ}\text{C} \, (-40 \,^{\circ}\text{F to} + 158 \,^{\circ}\text{F})$ 

Storage Temperature -40 °C to +85 °C (-40 °F to +185 °F)

Packaging and Weights

COMMSC PE°

# FL2-S9J09A016-EU00

#### **Packaging quantity**

1

### Regulatory Compliance/Certifications

| Agency        | Classification                                                                 |
|---------------|--------------------------------------------------------------------------------|
| CHINA-ROHS    | Above maximum concentration value                                              |
| I