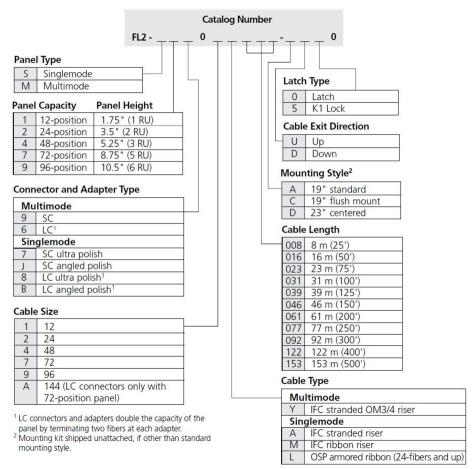

ty white, pre-terminated with IFC cable, 31 meters, Stub tail at far end

#### **Product Classification**

Regional Availability Latin America | North America

Portfolio CommScope®

**Product Type** Fiber patch panel, with IFC cable

Product Series FL2000

General Specifications

**Functionality** Patching

Adapter Packs Included, quantity 8

Cable Exit Location Upward

Cable Stub Type IFC

**Color** Putty white

**Growth Configuration** Partially loaded

Interface, frontLC/APCInterface, rearStub tail

Rack Type EIA 19 in

Rack Units 6

Shelf Movement Hinged

Splicing Capacity, maximum 0

Total Ports, quantity 192

Dimensions

**Cable Length** 

 Height
 266.7 mm | 10.5 in

 Width
 482.6 mm | 19 in

 Depth
 256.54 mm | 10.1 in



31 m | 101.706 ft

# FL2-S9B09A031-CU00

### Ordering Tree



#### Material Specifications

**Finish** Powder coated

Material Type Steel

**Optical Specifications** 

**Fiber Mode** Singlemode

#### **Environmental Specifications**

**Operating Temperature**  $-40 \,^{\circ}\text{C to} + 70 \,^{\circ}\text{C} \, (-40 \,^{\circ}\text{F to} + 158 \,^{\circ}\text{F})$ 

Storage Temperature -40 °C to +85 °C (-40 °F to +185 °F)

Packaging and Weights



# FL2-S9B09A031-CU00

#### **Packaging quantity**

1

## Regulatory Compliance/Certifications

| Agency        | Classification                                                                 |
|---------------|--------------------------------------------------------------------------------|
| CHINA-ROHS    | Above maximum concentration value                                              |
| ISO 9001:201