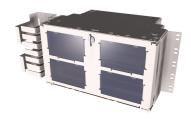

# FL2-S9B09A031-CU00

FL2000 Fiber Termination Panel, 96 LC/APC, singlemode, 6RU, 19 in, putty white, pre-terminated with IFC cable, 31 meters, Stub tail at far end

#### **Product Classification**

Regional Availability Latin America | North America

Portfolio CommScope®

**Product Type** Fiber patch panel, with IFC cable

Product Series FL2000

General Specifications

**Functionality** Patching

Adapter Packs Included, quantity 8

Cable Exit Location Upward

Cable Stub Type IFC

**Color** Putty white

**Growth Configuration** Partially loaded

Interface, frontLC/APCInterface, rearStub tail

Rack Type EIA 19 in

Rack Units 6

Shelf Movement Hinged

Splicing Capacity, maximum 0

Total Ports, quantity 192

Dimensions

**Cable Length** 

 Height
 266.7 mm | 10.5 in

 Width
 482.6 mm | 19 in