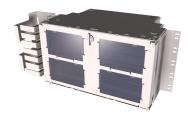

## FL2-S9709A092-CD00

FL2000 Fiber Termination Panel, 96 SC/UPC, singlemode, 6RU, 19 in, putty white, pre-terminated with IFC cable, 92 meters, Stub tail at far end

**Adapter Packs Included, quantity** 16

Cable Exit Location Downward

Cable Stub Type IFC

**Color** Putty white

**Growth Configuration** Fully loaded

Interface, front SC/UPC

Interface, rear Stub tail

Rack Type EIA 19 in

Rack Units 6

**Shelf Movement** Hinged

Splicing Capacity, maximum 0

Total Ports, quantity 96

Dimensions

 Height
 266.7 mm | 10.5 in

 Width
 482.6 mm | 19 in

**Depth** 256.54 mm | 10.1 in