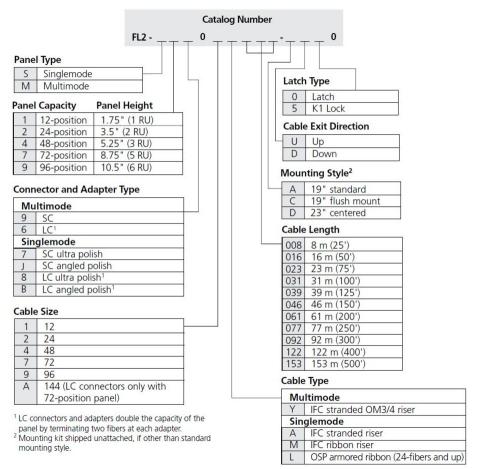

pre-terminated with IFC cable, 92 meters, Stub tail at far end

#### **Product Classification**

Regional Availability Latin America | North America

Portfolio CommScope®

**Product Type** Fiber patch panel, with IFC cable

Product Series FL2000

General Specifications

**Functionality** Patching

**Adapter Packs Included, quantity** 16

Cable Exit Location Downward

Cable Stub Type IFC

**Color** Putty white

**Growth Configuration** Fully loaded

Interface, front SC/UPC

Interface, rear Stub tail

Rack Type EIA 19 in

Rack Units 6

**Shelf Movement** Hinged

Splicing Capacity, maximum 0

Total Ports, quantity 96

Dimensions

 Height
 266.7 mm | 10.5 in

 Width
 482.6 mm | 19 in

**Depth** 256.54 mm | 10.1 in

**Cable Length** 92 m | 301.837 ft

## FL2-S9709A092-CD00

### Ordering Tree



#### Material Specifications

**Finish** Powder coated

Material Type Steel

**Optical Specifications** 

**Fiber Mode** Singlemode

#### **Environmental Specifications**

**Operating Temperature** -40 °C to +70 °C (-40 °F to +158 °F)

Storage Temperature -40 °C to +85 °C (-40 °F to +185 °F)

Packaging and Weights

COMMSC PE°

# FL2-S9709A092-CD00

#### **Packaging quantity**

1

### Regulatory Compliance/Certifications

| Agency        | Classification                                                                 |
|---------------|--------------------------------------------------------------------------------|
| CHINA-ROHS    | Above maximum concentration value                                              |
| ISO 9001:2015 | Designed, manufactured and/or distributed under this quali