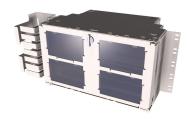

# FL2-S9709A030-AU00

FL2000 Fiber Termination Panel, 96 SC/UPC, singlemode, 6RU, 19 in, putty white, pre-terminated with IFC cable, 30 meters, Stub tail at far end

#### General Specifications

**Functionality** Patching

Adapter Packs Included, quantity 16

Cable Exit Location Upward

Cable Stub Type IFC

**Color** Putty white

**Growth Configuration** Fully loaded

Interface, front SC/UPC

Interface, rear Stub tail

Rack Type EIA 19 in

Rack Units 6

Shelf Movement Hinged

Splicing Capacity, maximum 0

Total Ports, quantity 96

#### Dimensions

**Cable Length** 

 Height
 266.7 mm | 10.5 in

 Width
 482.6 mm | 19 in

 Depth
 256.54 mm | 10.1 in

COMMSC PE°

30 m | 98.425 ft