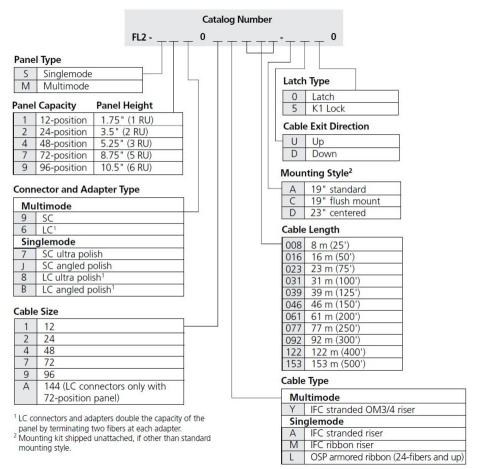

ated with IFC cable, 30 meters, Stub tail at far end

#### **Product Classification**

Regional Availability Latin America | North America

Portfolio CommScope®

**Product Type** Fiber patch panel, with IFC cable

Product Series FL2000

#### General Specifications

**Functionality** Patching

Adapter Packs Included, quantity 16

Cable Exit Location Upward

Cable Stub Type IFC

**Color** Putty white

**Growth Configuration** Fully loaded

Interface, front SC/UPC

Interface, rear Stub tail

Rack Type EIA 19 in

Rack Units 6

Shelf Movement Hinged

Splicing Capacity, maximum 0

Total Ports, quantity 96

#### Dimensions

**Cable Length** 

 Height
 266.7 mm | 10.5 in

 Width
 482.6 mm | 19 in

 Depth
 256.54 mm | 10.1 in

COMMSC PE°

30 m | 98.425 ft

## FL2-S9709A030-AU00

### Ordering Tree



### Material Specifications

**Finish** Powder coated

Material Type Steel

**Optical Specifications** 

**Fiber Mode** Singlemode

### **Environmental Specifications**

**Operating Temperature**  $-40 \,^{\circ}\text{C to} + 70 \,^{\circ}\text{C} \, (-40 \,^{\circ}\text{F to} + 158 \,^{\circ}\text{F})$ 

Storage Temperature -40 °C to +85 °C (-40 °F to +185 °F)

Packaging and Weights

COMMSCOPE®

# FL2-S9709A030-AU00

#### **Packaging quantity**

1

## Regulatory Compliance/Certifications

| Agency        | Classification                                                                 |
|---------------|--------------------------------------------------------------------------------|
| CHINA-ROHS    | Above maximum concentration value                                              |
| ISO