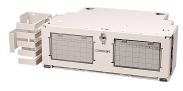

# FL2-S4802A023-CD00

FL2000 Fiber Termination Panel, 48 LC/UPC, singlemode, 3RU, 19 in, putty white, pre-terminated with IFC cable, 23 meters, Stub tail at far end

#### **Product Classification**

Regional Availability Latin America | North America

Portfolio CommScope®

**Product Type** Fiber patch panel, with IFC cable

Product Series FL2000

General Specifications

**Functionality** Patching

Adapter Packs Included, quantity 4

Cable Exit Location Downward

Cable Stub Type IFC

**Color** Putty white

**Growth Configuration** Partially loaded

Interface, frontLC/UPCInterface, rearStub tailRack TypeEIA 19 in

Rack Units 3

**Shelf Movement** Hinged

Splicing Capacity, maximum 0

Total Ports, quantity 48

**Dimensions** 

 Height
 133.35 mm | 5.25 in

 Width
 482.6 mm | 19 in

 Depth
 256.54 mm | 10.1 in