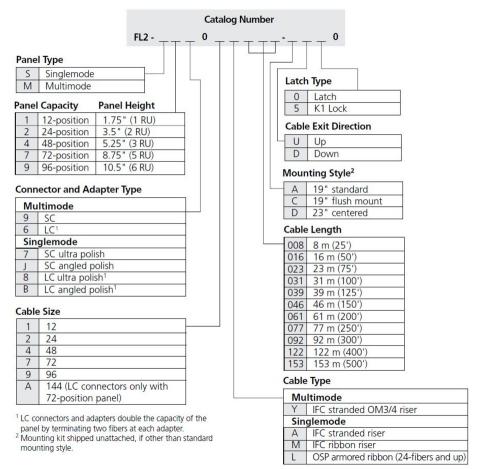

hite, pre-terminated with IFC cable, 23 meters, Stub tail at far end

#### **Product Classification**

Regional Availability Latin America | North America

Portfolio CommScope®

**Product Type** Fiber patch panel, with IFC cable

Product Series FL2000

General Specifications

**Functionality** Patching

Adapter Packs Included, quantity 4

Cable Exit Location Downward

Cable Stub Type IFC

**Color** Putty white

**Growth Configuration** Partially loaded

Interface, frontLC/UPCInterface, rearStub tailRack TypeEIA 19 in

Rack Units 3

**Shelf Movement** Hinged

Splicing Capacity, maximum 0

Total Ports, quantity 48

**Dimensions** 

 Height
 133.35 mm | 5.25 in

 Width
 482.6 mm | 19 in

 Depth
 256.54 mm | 10.1 in

 Cable Length
 23 m | 75.459 ft



## FL2-S4802A023-CD00

### Ordering Tree



#### Material Specifications

**Finish** Powder coated

Material Type Steel

**Optical Specifications** 

**Fiber Mode** Singlemode

#### **Environmental Specifications**

**Operating Temperature**  $-40 \,^{\circ}\text{C to} + 70 \,^{\circ}\text{C} \, (-40 \,^{\circ}\text{F to} + 158 \,^{\circ}\text{F})$ 

Storage Temperature -40 °C to +85 °C (-40 °F to +185 °F)

Packaging and Weights

COMMSC PE®

# FL2-S4802A023-CD00

#### **Packaging quantity**

1

### Regulatory Compliance/Certifications

| Agency        | Classification                                                                 |
|---------------|--------------------------------------------------------------------------------|
| CHINA-ROHS    | Above maximum concentration value                                              |
| I