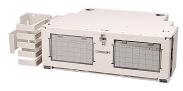

## FL2-S4704A065-AU00

FL2000 Fiber Termination Panel, 48 SC/UPC, singlemode, 3RU, 19 in, putty white, pre-terminated with IFC cable, 65 meters, Stub tail at far end

#### General Specifications

**Functionality** Patching

Adapter Packs Included, quantity 8

Cable Exit Location Upward

Cable Stub Type IFC

**Color** Putty white

**Growth Configuration** Fully loaded

Interface, front SC/UPC

Interface, rear Stub tail

Rack Units 3

Shelf Movement Hinged

Splicing Capacity, maximum 0

Total Ports, quantity 48

#### Dimensions

**Rack Type** 

 Height
 133.35 mm | 5.25 in

 Width
 482.6 mm | 19 in

 Depth
 256.54 mm | 10.1 in

 Cable Length
 65 m | 213.255 ft

FIA 19 in