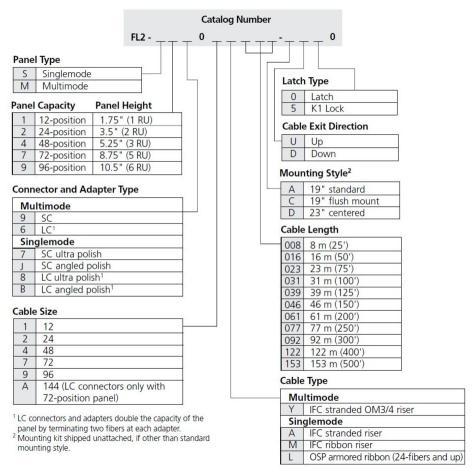

e-terminated with IFC cable, 65 meters, Stub tail at far end

#### **Product Classification**

Regional Availability Latin America | North America

Portfolio CommScope®

**Product Type** Fiber patch panel, with IFC cable

Product Series FL2000

#### General Specifications

**Functionality** Patching

Adapter Packs Included, quantity 8

Cable Exit Location Upward

Cable Stub Type IFC

**Color** Putty white

**Growth Configuration** Fully loaded

Interface, front SC/UPC

Interface, rear Stub tail

Rack Units 3

Shelf Movement Hinged

Splicing Capacity, maximum 0

Total Ports, quantity 48

#### Dimensions

**Rack Type** 

 Height
 133.35 mm | 5.25 in

 Width
 482.6 mm | 19 in

 Depth
 256.54 mm | 10.1 in

 Cable Length
 65 m | 213.255 ft



FIA 19 in

# FL2-S4704A065-AU00

### Ordering Tree



### Material Specifications

**Finish** Powder coated

Material Type Steel

**Optical Specifications** 

**Fiber Mode** Singlemode

#### **Environmental Specifications**

**Operating Temperature** -40 °C to +70 °C (-40 °F to +158 °F)

Storage Temperature -40 °C to +85 °C (-40 °F to +185 °F)

Packaging and Weights

**COMMSCOPE®** 

# FL2-S4704A065-AU00

#### **Packaging quantity**

1

## Regulatory Compliance/Certifications

| Agency        | Classification                                                                 |
|---------------|--------------------------------------------------------------------------------|
| CHINA-ROHS    | Above maximum concentration value                                              |
| ISO 9001:2015 | Designed, manufactured and/or distributed under this qu