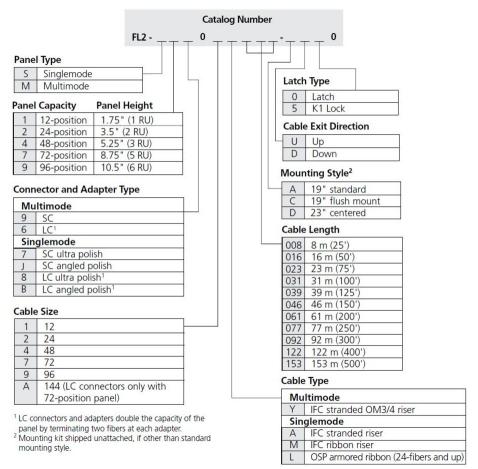

e, pre-terminated with IFC cable, 50 meters, Stub tail at far end

#### **Product Classification**

Regional Availability Latin America | North America

Portfolio CommScope®

**Product Type** Fiber patch panel, with IFC cable

Product Series FL2000

General Specifications

**Functionality** Patching

Adapter Packs Included, quantity 8

Cable Exit Location Downward

Cable Stub Type IFC

**Color** Putty white

**Growth Configuration** Fully loaded

Interface, front SC/UPC

Interface, rear Stub tail

Rack Type EIA 19 in

Rack Units 3

**Shelf Movement** Hinged

Splicing Capacity, maximum 0

Total Ports, quantity 48

Dimensions

 Height
 133.35 mm | 5.25 in

 Width
 482.6 mm | 19 in

**Depth** 256.54 mm | 10.1 in

**Cable Length** 50 m | 164.042 ft



## FL2-S4704A050-CD00

### Ordering Tree



#### Material Specifications

**Finish** Powder coated

Material Type Steel

**Optical Specifications** 

**Fiber Mode** Singlemode

#### **Environmental Specifications**

**Operating Temperature** -40 °C to +70 °C (-40 °F to +158 °F)

Storage Temperature -40 °C to +85 °C (-40 °F to +185 °F)

Packaging and Weights



# FL2-S4704A050-CD00

#### **Packaging quantity**

1

## Regulatory Compliance/Certifications

| Agency        | Classification                                                                 |
|---------------|--------------------------------------------------------------------------------|
| CHINA-ROHS    | Above maximum concentration value                                              |
| ISO 9001:2015 | Designed, manufactured and/or distributed under this quality manageme