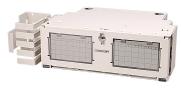

## FL2-S4704A050-CD00

FL2000 Fiber Termination Panel, 48 SC/UPC, singlemode, 3RU, 19 in, putty white, pre-terminated with IFC cable, 50 meters, Stub tail at far end

Adapter Packs Included, quantity 8

Cable Exit Location Downward

Cable Stub Type IFC

**Color** Putty white

**Growth Configuration** Fully loaded

Interface, front SC/UPC

Interface, rear Stub tail

Rack Type EIA 19 in

Rack Units 3

**Shelf Movement** Hinged

Splicing Capacity, maximum 0

Total Ports, quantity 48

Dimensions

 Height
 133.35 mm | 5.25 in

 Width
 482.6 mm | 19 in

**Depth** 256.54 mm | 10.1 in