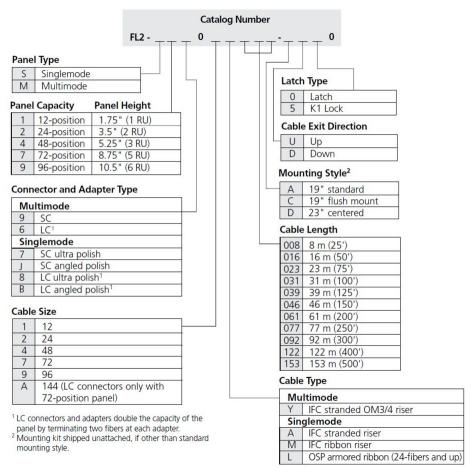

pre-terminated with IFC cable, 8 meters, Stub tail at far end

#### **Product Classification**

Regional Availability Latin America | North America

Portfolio CommScope®

**Product Type** Fiber patch panel, with IFC cable

Product Series FL2000

#### General Specifications

**Functionality** Patching

Adapter Packs Included, quantity 8

Cable Exit Location Downward

Cable Stub Type IFC

**Color** Putty white

**Growth Configuration** Fully loaded

Interface, front SC/UPC

Interface, rear Stub tail

Rack Type EIA 23 in

Rack Units 3

**Shelf Movement** Hinged

Splicing Capacity, maximum 0

Total Ports, quantity 48

#### Dimensions

 Height
 133.35 mm | 5.25 in

 Width
 584.2 mm | 23 in

 Depth
 256.54 mm | 10.1 in

**Cable Length** 8 m | 26.247 ft



# FL2-S4704A008-DD00

## Ordering Tree



### Material Specifications

**Finish** Powder coated

Material Type Steel

**Optical Specifications** 

**Fiber Mode** Singlemode

#### **Environmental Specifications**

**Operating Temperature** -40 °C to +70 °C (-40 °F to +158 °F)

Storage Temperature -40 °C to +85 °C (-40 °F to +185 °F)

Packaging and Weights

COMMSC PE°

# FL2-S4704A008-DD00

#### **Packaging quantity**

1

## Regulatory Compliance/Certifications

| Agency        | Classification                                                                 |
|---------------|--------------------------------------------------------------------------------|
| CHINA-ROHS    | Above maximum concentration value                                              |
| ISO 9001:2015 | Designed, manufactured and/or distributed under this quality