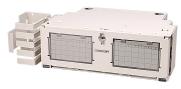

# FL2-S4704A008-DD00

FL2000 Fiber Termination Panel, 48 SC/UPC, singlemode, 3RU, 23 in, putty white, pre-terminated with IFC cable, 8 meters, Stub tail at far end

#### General Specifications

**Functionality** Patching

Adapter Packs Included, quantity 8

Cable Exit Location Downward

Cable Stub Type IFC

**Color** Putty white

**Growth Configuration** Fully loaded

Interface, front SC/UPC

Interface, rear Stub tail

Rack Type EIA 23 in

Rack Units 3

**Shelf Movement** Hinged

Splicing Capacity, maximum 0

Total Ports, quantity 48

#### Dimensions

 Height
 133.35 mm | 5.25 in

 Width
 584.2 mm | 23 in

 Depth
 256.54 mm | 10.1 in

**Cable Length** 8 m | 26.247 ft