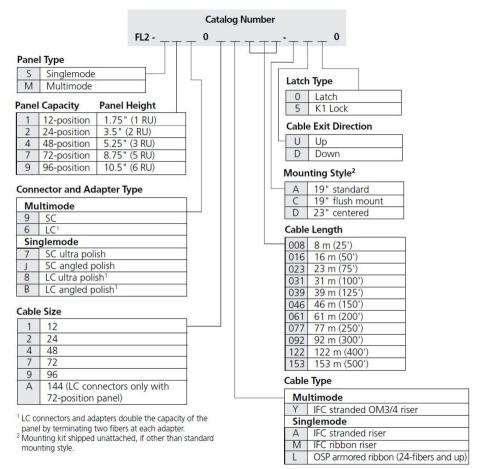

ite, pre-terminated with IFC cable, 30 meters, Stub tail at far end

#### **Product Classification**

Regional Availability Latin America | North America

Portfolio CommScope®

**Product Type** Fiber patch panel, with IFC cable

Product Series FL2000

General Specifications

**Functionality** Patching

Adapter Packs Included, quantity 8

Cable Exit Location Upward

Cable Stub Type IFC

**Color** Putty white

**Growth Configuration** Fully loaded

Interface, front SC/UPC

Interface, rear Stub tail

Rack Type EIA 19 in

Rack Units 3

Shelf Movement Hinged

Splicing Capacity, maximum 0

Total Ports, quantity 48

Dimensions

**Height** 133.35 mm | 5.25 in

**Width** 482.6 mm | 19 in

**Depth** 256.54 mm | 10.1 in

**Cable Length** 30 m | 98.425 ft



## FL2-S4703A030-AU00

#### Ordering Tree



#### Material Specifications

**Finish** Powder coated

Material Type Steel

**Optical Specifications** 

**Fiber Mode** Singlemode

#### **Environmental Specifications**

**Operating Temperature** -40 °C to +70 °C (-40 °F to +158 °F)

Storage Temperature -40 °C to +85 °C (-40 °F to +185 °F)

Packaging and Weights

COMMSC PE®

# FL2-S4703A030-AU00

#### **Packaging quantity**

1

### Regulatory Compliance/Certifications

| Agency        | Classification                                                                 |
|---------------|--------------------------------------------------------------------------------|
| CHINA-ROHS    | Above maximum concentration value                                              |
| ISO 9001:2015 | Designed, manufactured and/or distributed under this quali