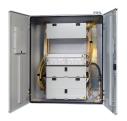

### FIST® Entrance Wall Cabinet, 1000 mm high

#### **Product Classification**

Regional Availability Asia | EMEA

**Product Type** Fiber entrance cabinet

Product Brand FIST®
Product Series FIST-WR

## General Specifications

**Access** Front

Cable Entry LocationBottomTopCable Exit LocationBottomTop

Color Gray

Mounting Wall

#### **Dimensions**

 Height
 1000 mm | 39.37 in

 Width
 840 mm | 33.071 in

 Depth
 365 mm | 14.37 in