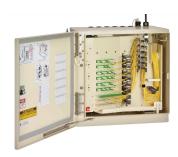

## FD3-MM216J00M0ME0B

IFDH 3000 Indoor Fiber Distribution Hub, 216F MT/24F F1

### General Specifications

Adapters, quantity 216

ColorPutty whiteFront Door TypeSingle hinged

InterfaceSC/APCMountingWallPort, quantity216

#### Material Specifications

**Finish** Powder coated

Material Type Steel

**Optical Specifications** 

**Fiber Mode** Singlemode